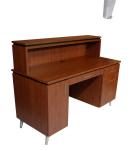

# NEO ALPHA RECEPTION DESK

SKU:4416-56

Celebrate style with the modern Neo Alpha Reception Deck, which offers a clean, streamlined look along with an accent groove along the top of the cabinet and a decorative overlay front panel.

The tall front acts as both a customer ledge and a modesty panel, keeping your computer and paperwork hidden for a tidy view.

# TECHNICAL INFORMATION

- Measures: 56"W x 25"D x 42"H
- Decorative overlay front panel
  1 Wide locking drawer w/ cash till
- Utility drawer
- File drawer
- Pencil drawer in chair well & storage cabinet
- Neo bar pulls