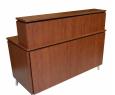

# NEO BETA RECEPTION DESK

SKU:4416C-56

Celebrate style with the modern Neo Beta Reception Desk which offers a clean, streamlined look along with an accent groove along the top of the cabinet and a decorative overlay front panel.

The tall front acts as both a customer ledge and a modesty panel, keeping your computer and paperwork hidden for a tidy view.

### TECHNICAL INFORMATION

- Measures: 56"W x 25"D x 42"H
- Decorative overlay front panel
  1 Wide locking drawer w/ cash till
- Utility drawer
- File drawer
- Pull-out keyboard tray & computer cabinet
- Neo bar pulls
- Left cabinet w/ wire-path for computer