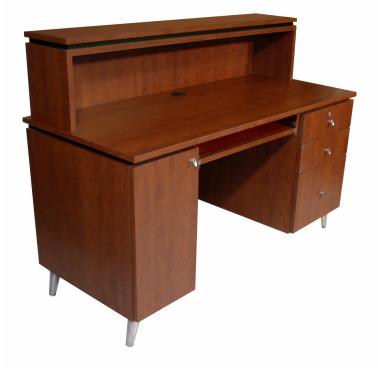

# NEO BETA RECEPTION DESK

SKU:4416C-56

Celebrate style with the modern Neo Beta Reception Desk which offers a clean, streamlined look along with an accent groove along the top of the cabinet and a decorative overlay front panel.

The tall front acts as both a customer ledge and a modesty panel, keeping your computer and paperwork hidden for a tidy view.

### TECHNICAL INFORMATION

- Measures: 56"W x 25"D x 42"H
- Decorative overlay front panel
  1 Wide locking drawer w/ cash till
- Utility drawer
- File drawer
- Pull-out keyboard tray & computer cabinet
- Neo bar pulls
- Left cabinet w/ wire-path for computer