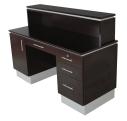

## NEO GAMMA RECEPTION DESK

SKU:4417-60

Celebrate style with the modern Neo Gamma Reception Desk, which offers a clean, streamlined look along with an accent inlay along the top of the cabinet and edge of the customer ledge.

The tall front acts as both a customer ledge and a modesty panel, keeping your computer and paperwork hidden for a tidy view.

### TECHNICAL INFORMATION

- Measures: 60"W x 25"D x 42"H
- Modesty panel •
- 1 Wide locking drawer w/ cash till .
- Utility drawer • Pencil drawer & storage cabinet
- Neo bar pulls