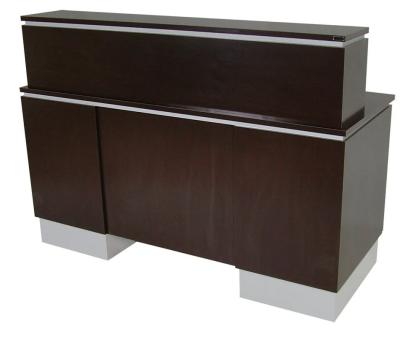

## NEO GAMMA RECEPTION DESK

SKU:4417-60

Celebrate style with the modern Neo Gamma Reception Desk, which offers a clean, streamlined look along with an accent inlay along the top of the cabinet and edge of the customer ledge.

The tall front acts as both a customer ledge and a modesty panel, keeping your computer and paperwork hidden for a tidy view.

### TECHNICAL INFORMATION

- Measures: 60"W x 25"D x 42"H
- Modesty panel •
- 1 Wide locking drawer w/ cash till .
- Utility drawer • Pencil drawer & storage cabinet
- Neo bar pulls