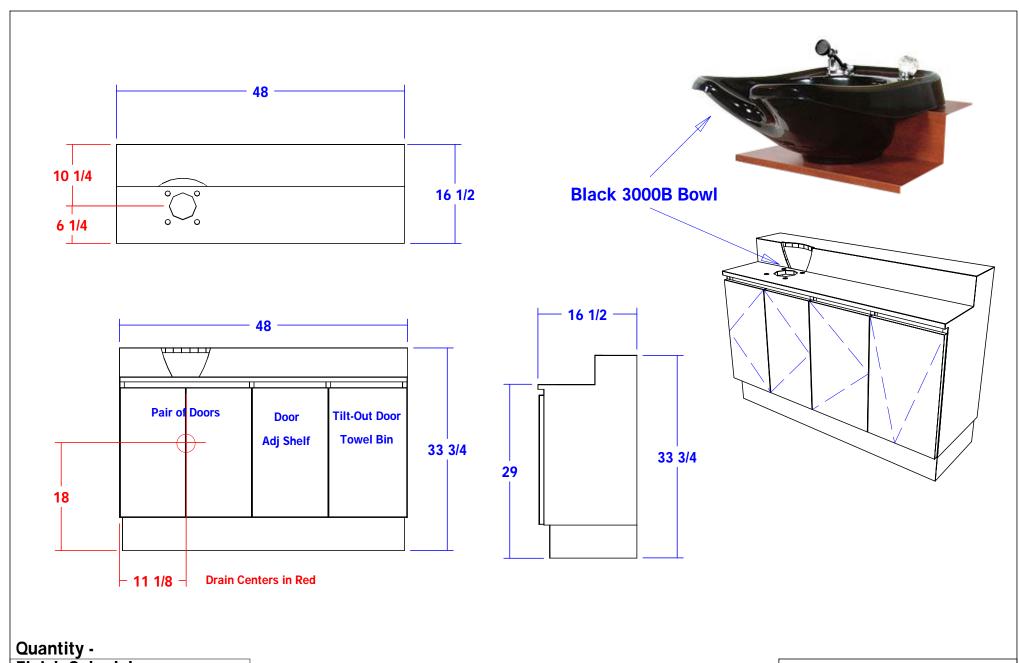

#### TECHNICAL INFORMATION

- Measures: 48"W x 16 1/2"D x 34"H Tiered ledges for shampoo & conditioner
- Clean towel storage cabinet w/adjustable shelf
- Tip-out soiled towel bin
- Plumbing access door
- Cultured marble #3000 bowl w/ fixtures / vacuum breaker
- Includes shampoo bowl

#### SHIPPING INFORMATION

Item generally ships via Freight(Truck) service

- Weight: 220 lbs
- Dimensions: 54"L x 32"W x 55"H

## Finish Schedule -

Face Color -

Top Color -

Toe Color -

Reveal / Accent Color -

Hardware -Interior -

Other (Specify) -

This drawing is the property of Collins Manufacturing Company and is protected under copyright law.