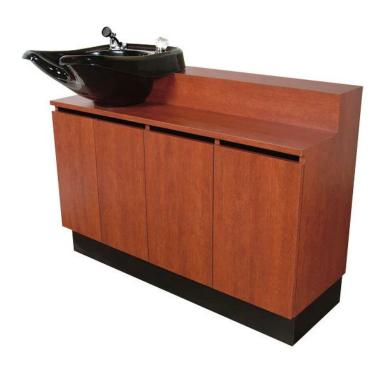

# REVE SIDEWASH SHAMPOO W/ BOWL

SKU:473-48

Stunning and state-of-the-art, the Reve Collection is designed to add a touch of elegance and sophistication.

The Reve Sidewash Shampoo cabinetry features the #3000 shampoo bowl, multiple storage options, sleek lines, clean simple box construction with no visible hardware, making this unit perfect for any salon.

#### TECHNICAL INFORMATION

- Measures: 48"W x 16 1/2"D x 34"H Tiered ledges for shampoo & conditioner
- Clean towel storage cabinet w/adjustable shelf
- Tip-out soiled towel bin
- Plumbing access door
- Cultured marble #3000 bowl w/ fixtures / vacuum breaker
- Includes shampoo bowl