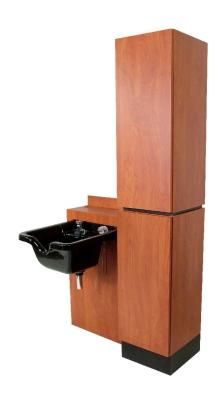

# REVE TOWER SIDEWASH SHAMPOO BULKHEAD

SKU:474-42

Stunning and state-of-the-art, the Reve Collection is designed to add a touch of elegance and sophistication.

Made for sidewashing, the Reve Tower Shampoo Bulkhead features an upper & lower storage cabinet, sleek lines, clean simple box construction with no visible hardware, making this unit perfect for any salon

#### TECHNICAL INFORMATION

- Measures: 42"W x 16"D x 78"H
- Upper & lower storage cabinets w/ adjustable shelves
- Backsplash
- Sleek, no visible hardware design
- Pictured bowl ordered separately