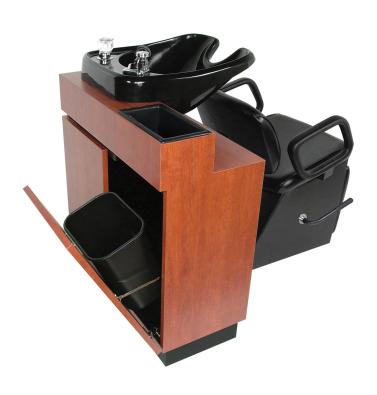

# REVE BACKWASH SYSTEM

SKU:476-32

Stunning and state-of-the-art, the Reve Collection is designed to add a touch of elegance and sophistication.

Made for as a Backwash System, the Reve shampoo unit with #3000 cultured-marble bowl features multiple storage options, sleek lines, clean simple box construction with no visible hardware, making this unit perfect for any salon.

Pictured with 1850L shampoo chair. Sold separately.

## TECHNICAL INFORMATION

- Measures: 31 1/2"W x 15"D x 33 1/2"H Molded bottle well & tiered ledges
- Tip out soiled towel bin
- Plumbing access
- Storage cabinet
- Cultured marble #3000 bowl w/ fixtures/vacuum breaker
- 1850L Shampoo bowl ordered separately