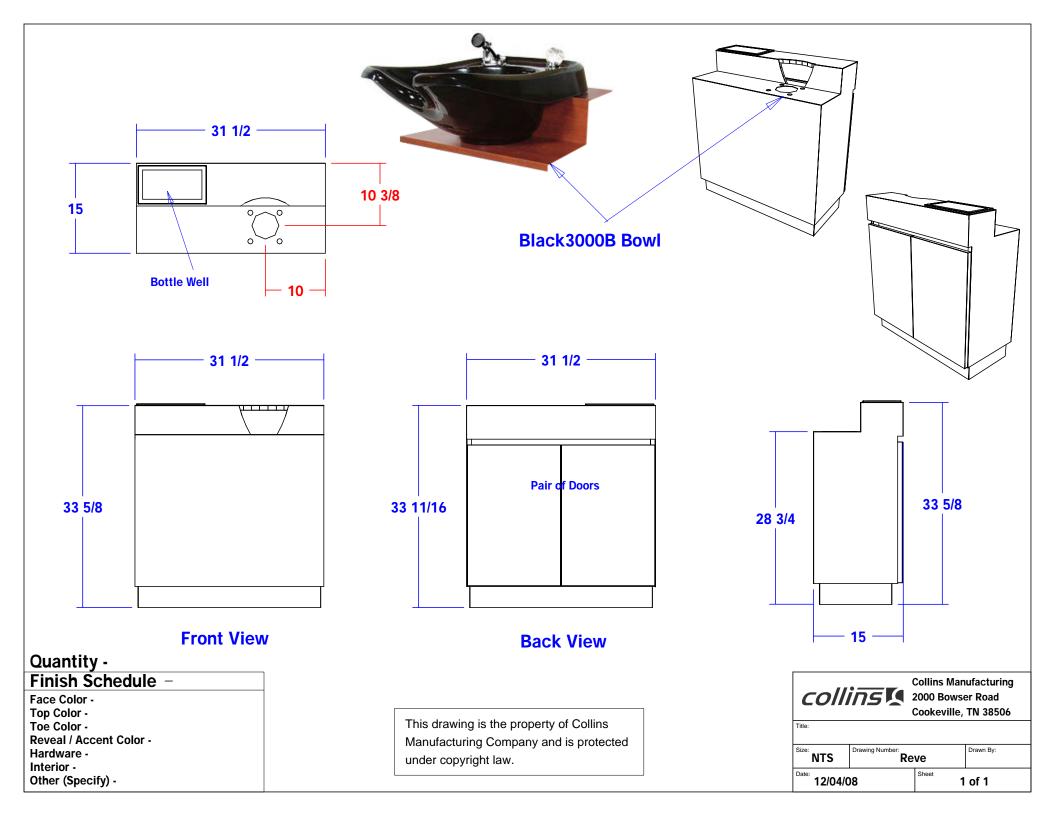

## TECHNICAL INFORMATION

- Measures: 31 1/2"W x 15"D x 33 1/2"H Molded bottle well & tiered ledges
- Tip out soiled towel bin
- Plumbing access
- Storage cabinet
- Cultured marble #3000 bowl w/ fixtures/vacuum breaker
- 1850L Shampoo bowl ordered separately

### SHIPPING INFORMATION

Item generally ships via Freight(Truck) service

- Weight: 159 lbs
- Dimensions: 48"L x 32"W x 42"H