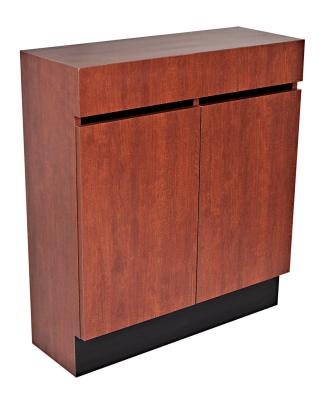

# REVE BACKWASH BACKBAR ASSISTANT

SKU:477-32

Stunning and state-of-the-art, the Reve Collection is designed to add a touch of elegance and sophistication.

The Reve Backwash Backbar features a storage cabinet with shelves, sleek lines, clean simple box construction with no visible hardware, making this unit perfect for any salon.

## TECHNICAL INFORMATION

- Measures: 32"W x 12"D x 36"H
- Sleek, no visible hardware design
- Storage cabinet w/ shelves
- Tilt-out soiled towel bin