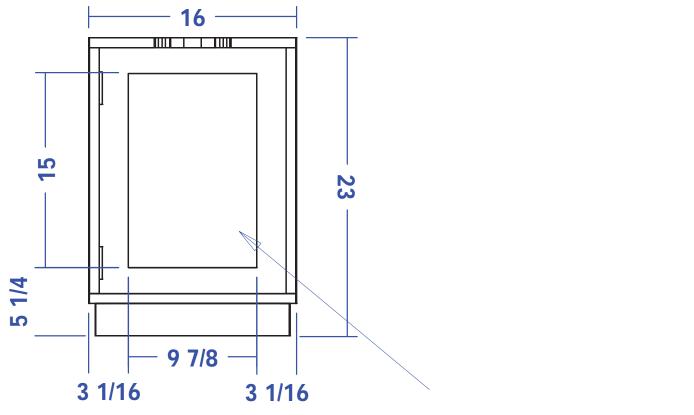

## TECHNICAL INFORMATION

- Measures: 16"W x 18"D x 23"H"
- CB87 Tilting Bowl
- Soft radius pullsPlumbing access door
- Plumbing from backBlack ABS top

# **Opening In Back For Plumbing**