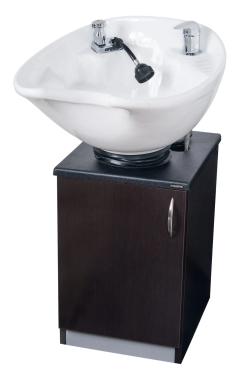

# collins CAMEO ADD-ON SHAMPOO PEDESTAL

#### SKU:3337-16

This Cameo Add-On Shampoo Pedestal is great for expanding your current shampoo area. Featuring the CB87 tilting porcelain bowl and cabinet storage, this unit will meet all of your shampoo needs.

## TECHNICAL INFORMATION

- Measures: 16"W x 18"D x 23"H"
- CB87 Tilting Bowl
- Soft radius pullsPlumbing access door
- Plumbing from backBlack ABS top