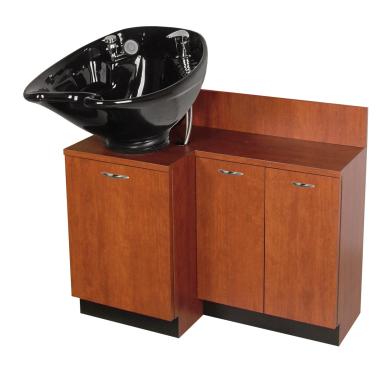

# CAMEO PETITE SHAMPOO STATION

SKU:3338-40

Our Cameo Petite Shampoo Station is the perfect solution for those with limited space, but still want all the amenities of a full sized professional-quality station.

The Cameo Petite offers a low-profile design and an easy to clean CB87 Tilting Bowl. It also features storage for clean and soiled towels and counter space for your shampoo products.

### TECHNICAL INFORMATION

- Measures: 40"W x 18"D x 23"H + 6" backsplash
- CB87 Tilting Bowl
  Cabinet w/ shelf for clean towels
  Tilt-out soiled towel bin
- Soft radius pulls
- Plumbing access door
- Plumbing from back
- 6" backsplash