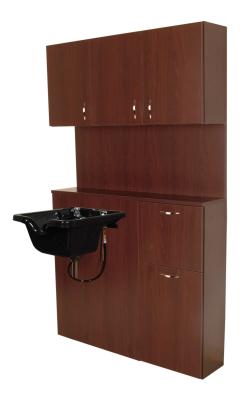

# CAMEO SHAMPOO BULKHEAD

SKU:3343-45

This Cameo Shampoo Bulkhead is a salon essential and comes equipped with a bulkhead surface for mounting a shampoo bowl. Featuring upper cabinet for clean towel storage, and a lower cabinet with a tilt-out soiled towel bin. This station also features a full backsplash, and comes in a variety of laminate colors.

### TECHNICAL INFORMATION

- Measures: 45"W x 10"D x 75"H
- 24" Bowl mounting surface
- Tilt-out clean towel storage
- Tilt-out soiled towel hamper
- Backsplash
- 3 Door upper storage cabinet w/ adjustable shelves
- Soft radius pulls
- CB19 shampoo bowl ordered separately