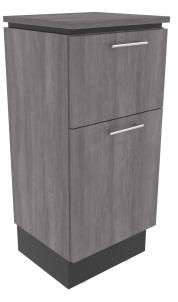

# **COLLING** NEO SHAMPOO ASSISTANT

SKU:4428-18

The Neo Shampoo Assistant offers a great way to keep your shampoo area tidy. With storage for both clean and soiled towels, this space saving piece fits well in any salon space. Customizable inlay detail and toe-kick allows you to create a unique look.

## TECHNICAL INFORMATION

- Measures: 18"W x 16"D x 39"H
- Tilt-out clean towel storage
- Tilt-out soiled towel hamper
- Neo bar pulls
- Order as stand-alone storage cabinet, or pair w/ 4427-30 or 4428-30 shampoo cabinets