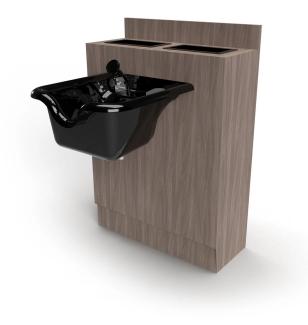

# collins NFO SHAMPOO BUI KHFAD

SKU:4427-30

The Neo Shampoo Bulkhead is a beautifully designed to provide extra storage for your shampoo products in the two molded plastic bottle wells.

Choose from a variety of laminate color options and find one that match your design. With the Neo Shampoo Bulkhead, your entire shampoo area will look custom made.

# TECHNICAL INFORMATION

- Measures: 30"W x 12"D x 37 1/2"H
  2 Molded plastic bottle wells
- Full length backsplash
- Install w/ 4428-18 Shampoo assistant, 4429-18 Tower assistant, or stand-alone
- Bowl ordered separately