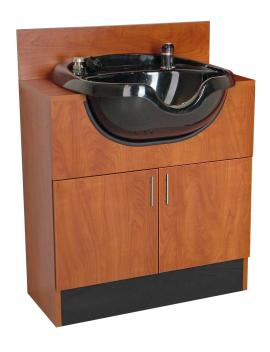

# NEO 30 INCH SHAMPOO CABINET W/ BOWL

SKU:4428-30

The Neo 30" wide Shampoo Cabinet is a beautifully designed, modern and minimalist vanity with built in bowl. Choose from a variety of laminate color options and find one that match your design. With the Neo Shampoo Cabinet, your entire shampoo area will look custom made.

Includes CB23 Shampoo Bowl.

#### TECHNICAL INFORMATION

- Measures: 30"W x 16"D x 32"H + 5 1/2" backsplash
- CB23 Bowl
- Faucet, vacuum breaker, spray hose, & accessories
- Twin plumbing access doors
- Full length backsplash
- Plumbing access
- Neo bar pulls