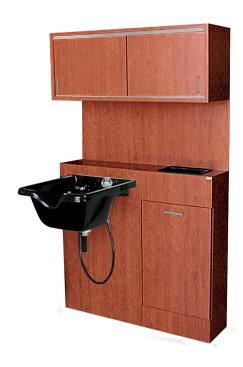

# QSE SHAMPOO BULKHEAD

SKU:5508-42

This Classic Shampoo Bulkhead is a salon essential and comes equipped with a bulkhead surface for mounting a shampoo bowl. Featuring upper cabinet with sliding doors for clean towel storage, and a lower cabinet with a tilt-out soiled towel bin and molded bottle well. This station also features a full backsplash, and comes in a variety of laminate colors.

## TECHNICAL INFORMATION

- Measures: 42"W x 12"D x 71"H
- 24" Bulkhead cabinet w/ surface for mounting bowl
- 18" cabinet w/ tilt out soiled towel bin & shampoo well
- Full width/height backsplash
- 42" Upper towel cabinet w/sliding doors
- Bowl ordered separately