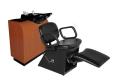

# FUROPFAN BACKWASH

SKU:5711-32

Elegant and timeless, our European Backwash unit features clean lines and soft curves. The #3000 marble shampoo bowl and bottle well combined with the overall look, make this unit both a beautiful and functional piece to add to your salon.

## TECHNICAL INFORMATION

- Measures: 31 1/2"W x 17 1/2"D x 33 1/2"H
  #3000 marble bowl
- 550 faucet & vacuum breaker
- Rear storage
- Molded bottle well