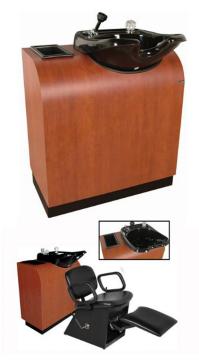

# FUROPFAN BACKWASH

SKU:5711-32

Elegant and timeless, our European Backwash unit features clean lines and soft curves. The #3000 marble shampoo bowl and bottle well combined with the overall look, make this unit both a beautiful and functional piece to add to your salon.

## TECHNICAL INFORMATION

- Measures: 31 1/2"W x 17 1/2"D x 33 1/2"H
  #3000 marble bowl
- 550 faucet & vacuum breaker
- Rear storage
- Molded bottle well