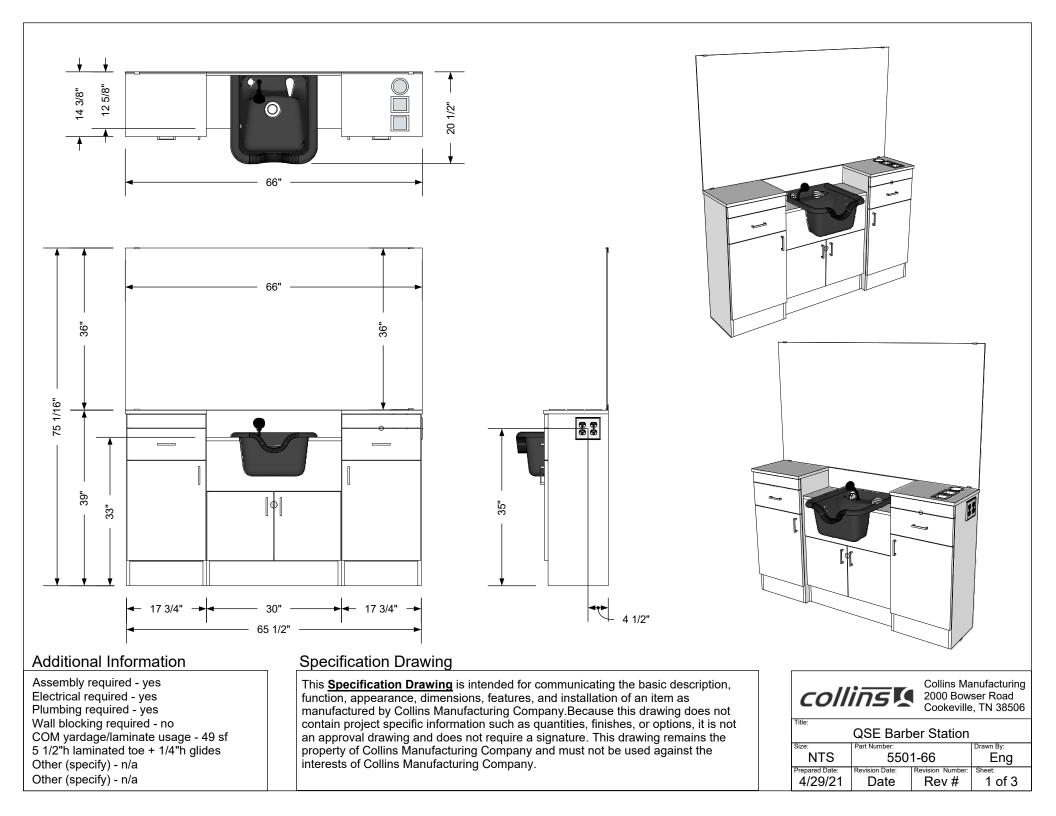

## TECHNICAL INFORMATION

- Measures: 66"W x 15"D x 39"H x 75"H
- 2 Full extension drawers .
- 2 storage cabinets w/ adjustable shelves
  2 plumbing access doors

  - Tool panel
  - Blow dryer
- 2 Clippers
- Quad outlet
- CB19 bowl, fixtures, & vacuum breaker .
- 36" x 66" mirror

#### Additional Information

Assembly required - yes Electrical required - yes Plumbing required - yes Wall blocking required - no COM yardage/laminate usage - 49 sf 5 1/2"h laminated toe + 1/4"h glides Other (specify) - n/a Other (specify) - n/a

## Specification Drawing

This **Specification Drawing** is intended for communicating the basic description, function, appearance, dimensions, features, and installation of an item as manufactured by Collins Manufacturing Company.Because this drawing does not contain project specific information such as quantities, finishes, or options, it is not an approval drawing and does not require a signature. This drawing remains the property of Collins Manufacturing Company and must not be used against the interests of Collins Manufacturing Company.