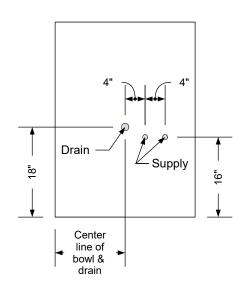

TECHNICAL INFORMATION

- Measures: 66"W x 15"D x 39"H x 75"H
- 2 Full extension drawers .
- 2 storage cabinets w/ adjustable shelves
  2 plumbing access doors

  - Tool panel
  - Blow dryer
- 2 Clippers
- Quad outlet
- CB19 bowl, fixtures, & vacuum breaker .
- 36" x 66" mirror

### SHIPPING INFORMATION

Item generally ships via Freight(Truck) service

- Weight: 355 lbs
- Dimensions: 72"L x 32"W x 48"H

#### WARRANTY

#### 3 Years:

- Ball-Bearing Drawer Slides
- Cabinet hinges

#### 1 Year:

• All remaining components, unless noted otherwise, are guaranteed for a period of one year from the date of purchase.





## Other (specify) - n/a

#### Other (specify) - n/a

interests of Collins Manufacturing Company.

Prepared Date:

4/29/21

evision Date:

Date

Revision Number:

Rev #

2 of 3







Supply

0

Drain

4'

Supply

Center

line of

bowl &

drain

<u>"</u>9

## **Typical Collins Shampoo Bowl Options**

#### Additional Information

Assembly required - yes Electrical required - yes Plumbing required - yes Wall blocking required - no COM yardage/laminate usage - 49 sf 5 1/2"h laminated toe + 1/4"h glides Other (specify) - n/a Other (specify) - n/a

## Specification Drawing

This **Specification Drawing** is intended for communicating the basic description, function, appearance, dimensions, features, and installation of an item as manufactured by Collins Manufacturing Company.Because this drawing does not contain project specific information such as quantities, finishes, or options, it is not an approval drawing and does not require a signature. This drawing remains the