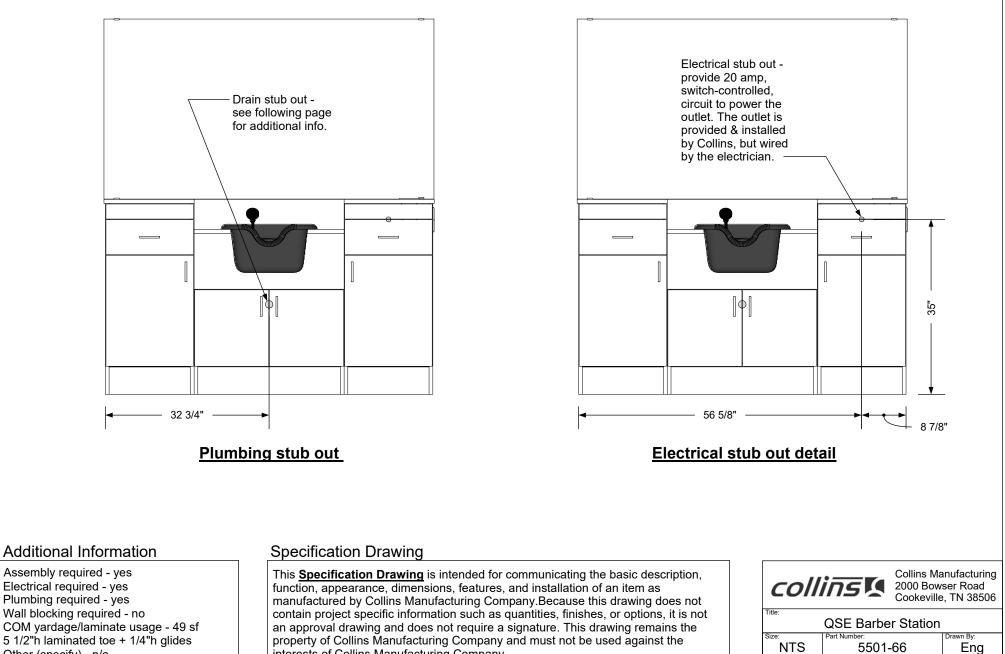

#### Additional Information

Assembly required - yes Electrical required - yes Plumbing required - yes Wall blocking required - no COM yardage/laminate usage - 49 sf 5 1/2"h laminated toe + 1/4"h glides Other (specify) - n/a Other (specify) - n/a

## Specification Drawing

This **Specification Drawing** is intended for communicating the basic description, function, appearance, dimensions, features, and installation of an item as manufactured by Collins Manufacturing Company.Because this drawing does not contain project specific information such as quantities, finishes, or options, it is not an approval drawing and does not require a signature. This drawing remains the property of Collins Manufacturing Company and must not be used against the interests of Collins Manufacturing Company.