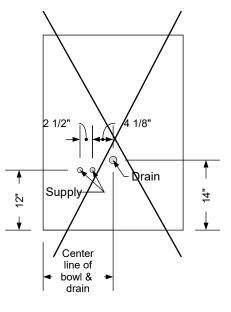

*

#### Additional Information

Assembly required - yes Electrical required - yes Plumbing required - yes Wall blocking required - no COM yardage/laminate usage - 49 sf 5 1/2"h laminated toe + 1/4"h glides Other (specify) - n/a Other (specify) - n/a

## Specification Drawing

This **Specification Drawing** is intended for communicating the basic description, function, appearance, dimensions, features, and installation of an item as manufactured by Collins Manufacturing Company.Because this drawing does not contain project specific information such as quantities, finishes, or options, it is not an approval drawing and does not require a signature. This drawing remains the property of Collins Manufacturing Company and must not be used against the interests of Collins Manufacturing Company.



#### K100 Adjust-A-Sink Shampoo Bowl

Note: Lift Lid Must Be Reduced In Size To Use This Option.

| coll               | ins (          | 2000 Bow<br>Cookeville | 2000 Bowser Road<br>Cookeville, TN 38506 |  |
|--------------------|----------------|------------------------|------------------------------------------|--|
| Title:             |                |                        |                                          |  |
| QSE Barber Station |                |                        |                                          |  |
| Size:              | Part Number:   |                        | Drawn By:                                |  |
| NTS                | 5501-66        |                        | Eng                                      |  |
| Prepared Date:     | Revision Da