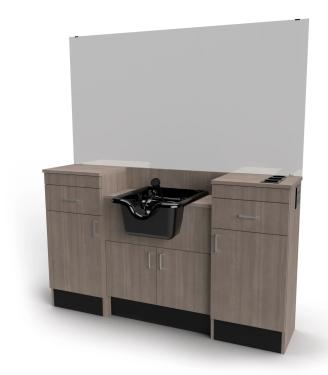

## QSE BARBER STATION

SKU:5501-66

The traditionally designed QSE Barber Station is a great match for any barbershop. It features a top built-in tool holder, storage cabinets and drawers to hold everything you need for a successful day at work.

## TECHNICAL INFORMATION

- Measures: 66"W x 15"D x 39"H x 75"H
- 2 Full extension drawers .
- 2 storage cabinets w/ adjustable shelves
  2 plumbing access doors

  - Tool panel
  - Blow dryer
- 2 Clippers
- Quad outlet
- CB19 bowl, fixtures, & vacuum breaker .
- 36" x 66" mirror