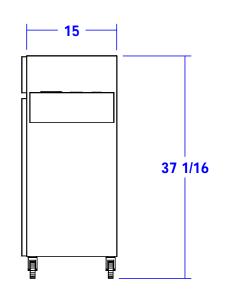

### TECHNICAL INFORMATION

- Measures: 20 1/2"W x 16"D x 37"H
- Side-mounted tool panel
- Full-extension drawer
- Cabinet w/ adjustable shelfIndustrial casters
- Tool panel
  - Blow dryer
  - Flat iron
  - Curling iron

### SHIPPING INFORMATION

Item generally ships via Freight(Truck) service

- Weight: 85 lbs
- Dimensions: 23"L x 24"W x 44"H