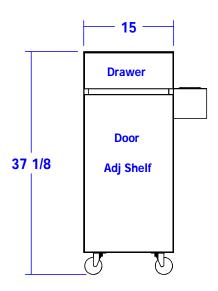

### TECHNICAL INFORMATION

- Measures: 20 1/2"W x 16"D x 37"H
- Side-mounted tool panel
- Full-extension drawer
- Cabinet w/ adjustable shelfIndustrial casters
- Tool panel
  - Blow dryer
  - Flat iron
  - Curling iron