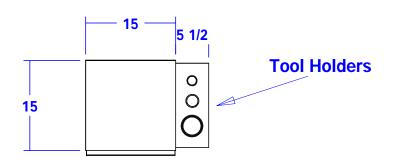

### TECHNICAL INFORMATION

- Measures: 20 1/2"W x 16"D x 37"H
- Side-mounted tool panel
- Full-extension drawer
- Cabinet w/ adjustable shelfIndustrial casters
- Tool panel
  - Blow dryer
  - Flat iron
  - Curling iron