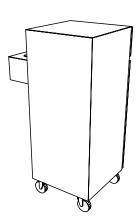

## REVE PORTABLE STYLING STATION

SKU:463-20

Stunning and state-of-the-art, the Reve Collection is designed to add a touch of elegance and sophistication.

The Reve Portable Styling Vanity features sleek lines, clean simple style with no visible hardware, making this unit perfect for any

### TECHNICAL INFORMATION

- Measures: 20 1/2"W x 16"D x 37"H
- Side-mounted tool panel
- Full-extension drawer
- Cabinet w/ adjustable shelfIndustrial casters
- Tool panel
  - Blow dryer
  - Flat iron
  - Curling iron