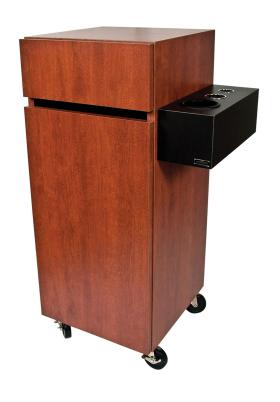

## REVE PORTABLE STYLING STATION

SKU:463-20

Stunning and state-of-the-art, the Reve Collection is designed to add a touch of elegance and sophistication.

The Reve Portable Styling Vanity features sleek lines, clean simple style with no visible hardware, making this unit perfect for any

### TECHNICAL INFORMATION

- Measures: 20 1/2"W x 16"D x 37"H
- Side-mounted tool panel
- Full-extension drawer
- Cabinet w/ adjustable shelfIndustrial casters
- Tool panel
  - Blow dryer
  - Flat iron
  - Curling iron