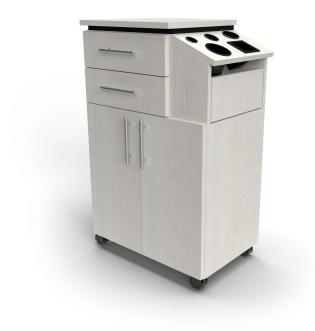

### SKU:4516-BB

The Neo Deluxe 40 hi Portable Styling Station provides the ultimate in professional styling convenience. Designed for use in areas that are used for multiple salon treatments, simply roll this station to your designated work area when needed - and roll it out of sight when you're done.

The sturdy construction allows for easy maneuverability and quick set up, with plenty of storage options and a built-in tool holder to keep all your supplies organized.

# TECHNICAL INFORMATION

- Measures: 24"W x 16"D x 40"H
- Pull-out breadboard •
- Two drawers
- Storage cabinet w/ shelf
- Six-outlet power strip
- Locking casters
- Tool panel
  - Blow dryer
    - Flat iron
    - 1" Curling iron
    - 2" Curling iron
      Clippers
- Finished back