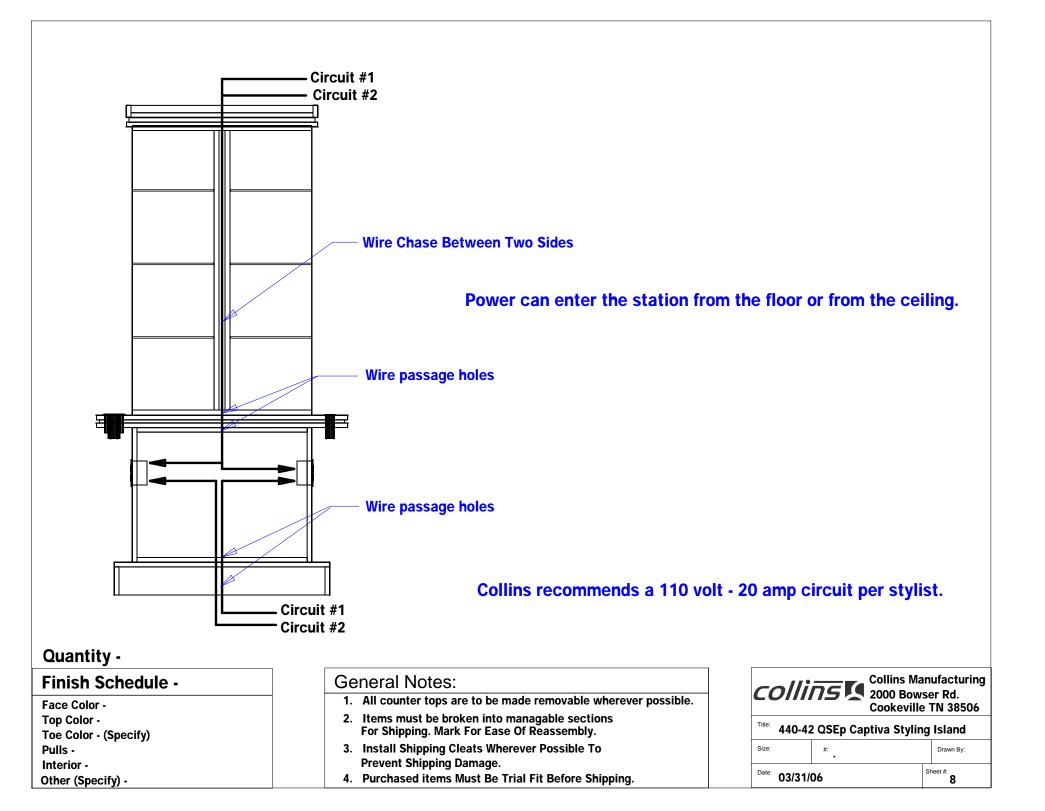

# TECHNICAL INFORMATION

- Measures: 42"W x 18" D x 82"H
- Retail w/ adjustable glass shelves
- Quad-electric outlet
- 30" x 48" mirror
- Ledge
  - Blow dryer
  - Flat-iron
    2" Curling iron
- Includes base, ledge, soffit

# General Notes:

- 1. All counter tops are to be made removable wherever possible.
- 2. Items must be broken into managable sections For Shipping. Mark For Ease Of Reassembly.
- 3. Install Shipping Cleats Wherever Possible To Prevent Shipping Damage.
- 4. Purchased items Must Be Trial Fit Before Shipping.