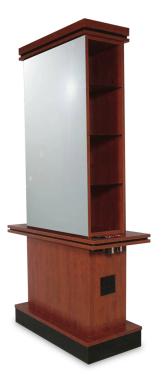

# CAPTIVA STYLING ISLAND

## SKU:440-42

Make a statement with this stunning Captiva Styling Island.

The sturdy base and decorative molding along the top and ledge make a bold statement, perfect for tall rooms or large open spaces. Made for two back-to-back stylists, each with access to a built-in tool holder and shelving allow for storage on each side of the unit.

# TECHNICAL INFORMATION

- Measures: 42"W x 18" D x 82"H
- Retail w/ adjustable glass shelves
- Quad-electric outlet
- 30" x 48" mirror
- Ledge
  - Blow dryer
  - Flat-iron
    2" Curling iron
- Includes base, ledge, soffit