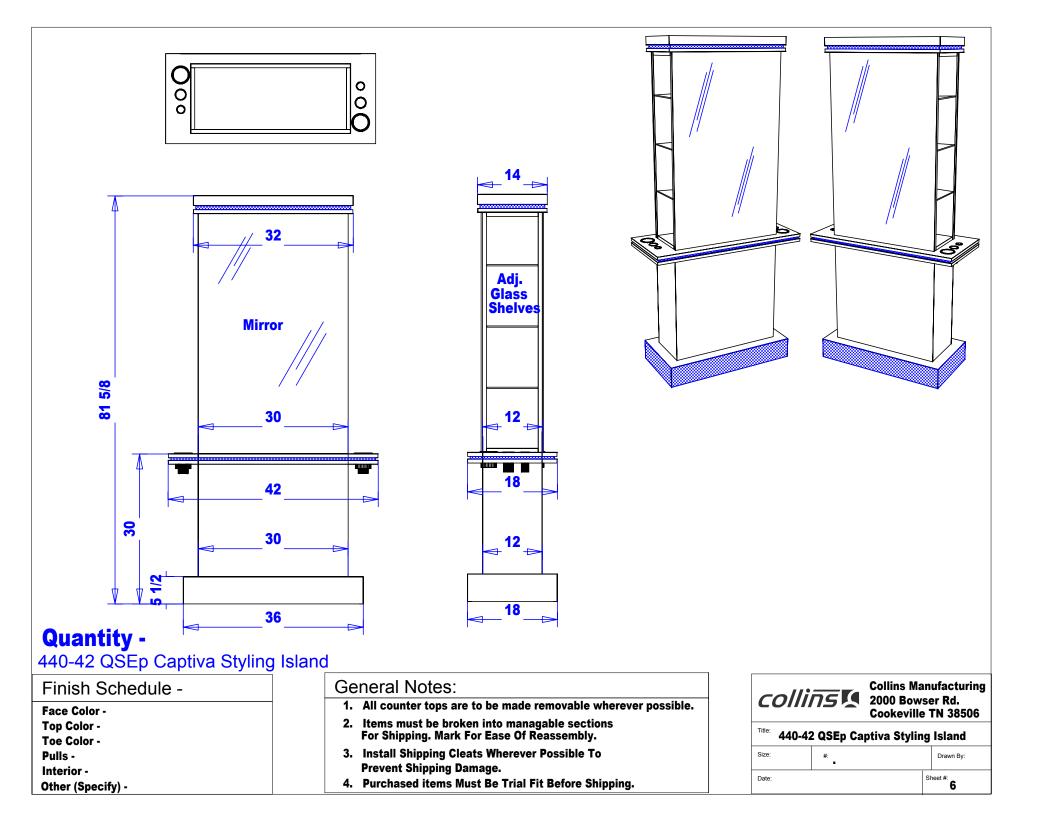

# TECHNICAL INFORMATION

- Measures: 42"W x 18" D x 82"H
- Retail w/ adjustable glass shelves
- Quad-electric outlet
- 30" x 48" mirror
- Ledge
  - Blow dryer
  - Flat-iron
    2" Curling iron
- Includes base, ledge, soffit

# General Notes:

- 1. All counter tops are to be made removable wherever possible.
- 2. Items must be broken into managable sections For Shipping. Mark For Ease Of Reassembly.
- 3. Install Shipping Cleats Wherever Possible To Prevent Shipping Damage.
- 4. Purchased items Must Be Trial Fit Before Shipping.