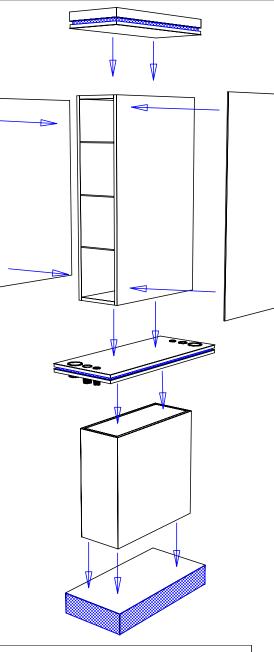

# TECHNICAL INFORMATION

- Measures: 42"W x 18" D x 82"H
- Retail w/ adjustable glass shelves
- Quad-electric outlet
- 30" x 48" mirror
- Ledge
  - Blow dryer
  - Flat-iron
    2" Curling iron
- Includes base, ledge, soffit

# General Notes:

- 1. All counter tops are to be made removable wherever possible.
- 2. Items must be broken into managable sections For Shipping. Mark For Ease Of Reassembly.
- 3. Install Shipping Cleats Wherever Possible To Prevent Shipping Damage.
- 4. Purchased items Must Be Trial Fit Before Shipping.