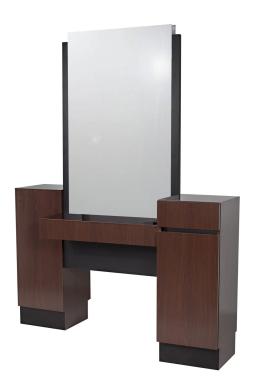

## REVE STYLING ISLAND

#### SKU:469-63

Stunning and state-of-the-art, the Reve Collection is designed to add a touch of elegance and sophistication.

Made for two back-to-back stylists, the Reve Island features sleek lines, clean simple style with no visible hardware, making this unit perfect for any salon.