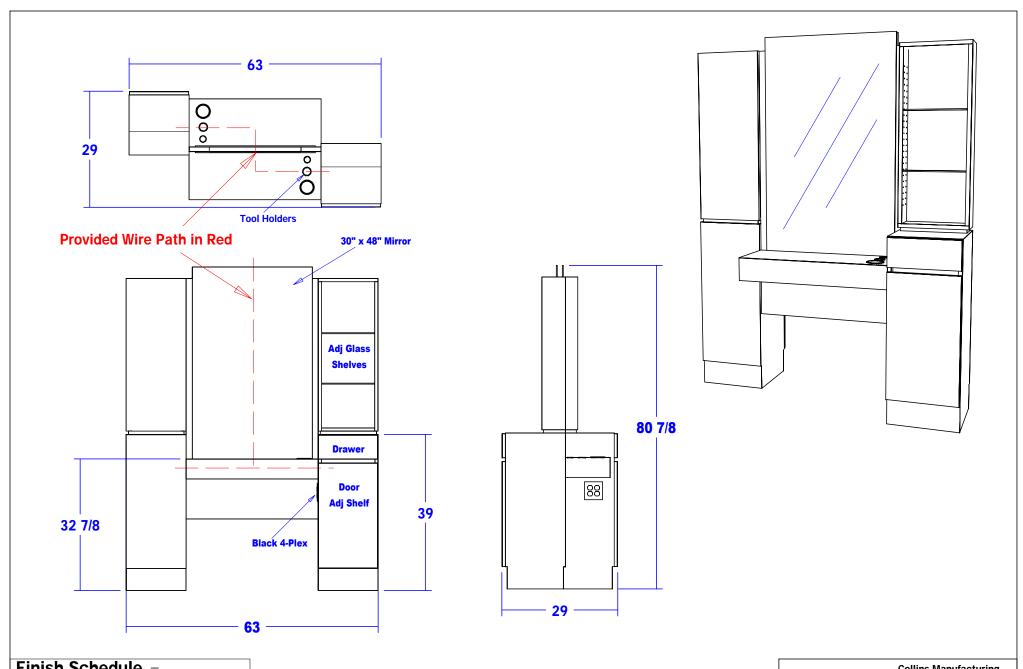

#### **TECHNICAL INFORMATION**

- Measures: 63"W x 29"D x 81"H
- Full-extension drawer
- Cabinet w/ adjustable shelf
- Retail display w/ glass shelves
- 30" x 48" mirror
- Ledge
  - Blow dryer
  - Flat-iron
  - o 2" Curling iron
- Quad electrical outlet for each stylist, wired on-site by electrician

### Finish Schedule -

Face Color -

Top Color -

Toe Color -

Reveal / Accent Color -

Hardware -Interior -

Other (Specify) -

This drawing is the property of Collins Manufacturing Company and is protected under copyright law.

# 470-63 Reve Retail Island

| NTS            | Drawing Number: Reve |       | Drawn By: |
|----------------|----------------------|-------|-----------|
| Date: 12/09/08 |                      | Sheet | of 1      |