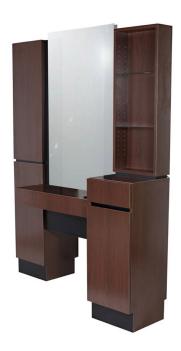

## REVE STYLING ISLAND WITH RETAIL

SKU:470-63

Stunning and state-of-the-art, the Reve Collection is designed to add a touch of elegance and sophistication.

Made for two back-to-back stylists, the Reve Island features retail shelving, sleek lines, clean simple style with no visible hardware, making this unit perfect for any salon

#### **TECHNICAL INFORMATION**

- Measures: 63"W x 29"D x 81"H
- Full-extension drawer
- Cabinet w/ adjustable shelf
- Retail display w/ glass shelves
- 30" x 48" mirror
- Ledge
  - Blow dryer
  - Flat-iron
  - o 2" Curling iron
- Quad electrical outlet for each stylist, wired on-site by electrician