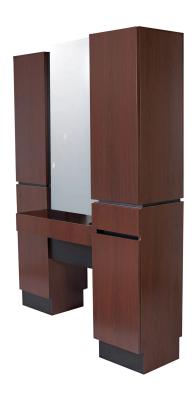

# REVE TOWER STYLING ISLAND

SKU:471-63

Elevate the way you style in your salon with the Reve Tower Styling Island.

The sleek design shows no visible hardware, only clean lines on this modern styling island made for two back-to-back stylists. Featuring both upper and lower storage, keeping all your supplies and tools in one place.

## TECHNICAL INFORMATION

- Measures: 63"W x 29"D x 81"H
- 1 Full extension drawers
- Upper storage cabinet w/ adjustable shelves Cabinet w/ adjustable shelf
- 30" x 48" mirror
- Ledge
  - Blow dryer
  - Flat-iron
  - 1" Curling iron
  - o 2" Curling iron
- Quad electrical outlet for each stylist, wired on-site by electrician