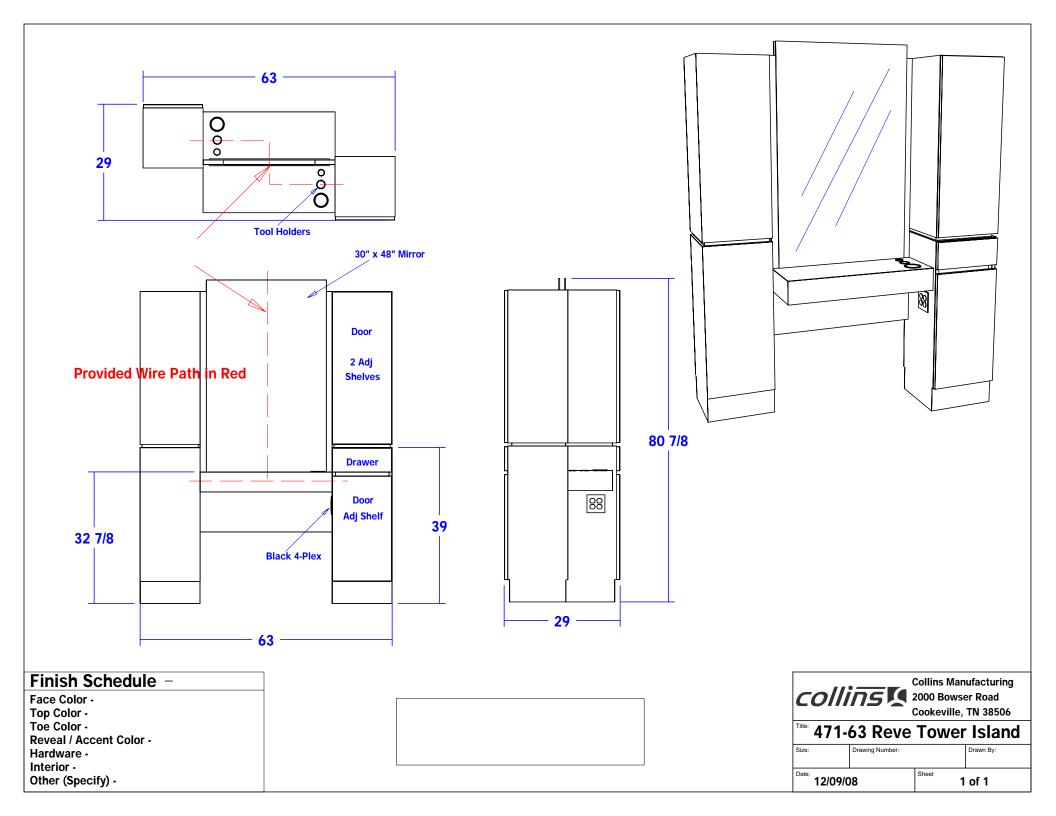

## TECHNICAL INFORMATION

- Measures: 63"W x 29"D x 81"H
- 1 Full extension drawers
- Upper storage cabinet w/ adjustable shelves Cabinet w/ adjustable shelf
- 30" x 48" mirror
- Ledge
  - Blow dryer
  - Flat-iron
  - 1" Curling iron
  - o 2" Curling iron
- Quad electrical outlet for each stylist, wired on-site by electrician

## SHIPPING INFORMATION

Item generally ships via Freight(Truck) service

- · Weight: 570 lbs
- Dimensions: 3 skids