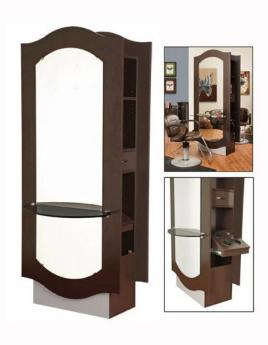

# KEATON STYLING ISLAND

SKU:3358-36

The Keaton Formula Styling Island is made for two back-to-back stylists and offers you a classic European design. The gentle curves and contrasting straight edges make this piece easy to complement any decor. The matching full-length mirror, tempered glass shelf and side storage for all your products help keep you everything you need right at your fingertips.

#### TECHNICAL INFORMATION

- Measures: 36"W x 34" D x 84"H
- Power strip w/ horizontal receptacles
- Door for hiding cord mess
- Full extension drawer, ball bearing slides
- Storage w/ adjustable shelf
- Tool panel
  - Blow dryer
  - Flat-iron

  - 1" Curling iron2" Curling ironClippers
- Soft radium pulls
- 24" x 68" mirrorSmoke-glass ledge