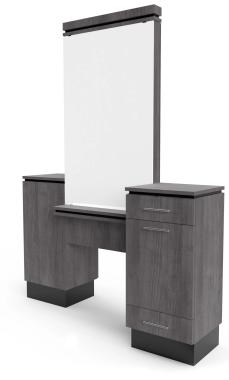

# NEO CROIX STYLING ISLAND

SKU:4410-66

Celebrate style with the modern Neo Croix Styling Island, which offers a clean, streamlined look. The accent inlay along the top of the ledge add a touch of detail, and the inlay at the top of the cabinet doubles as a pull-out breadboard.

#### TECHNICAL INFORMATION

- Measures: 66"W x 28" D x 82"H
- 2 Full extension drawers
- Pull-out breadboard
- 6 Outlet power strip w/5' cord
- 30" x 48" mirror Tip-out tool panel
  - Blow dryer
  - Flat-iron
  - 1" Curling iron2" Curling iron
  - Clippers
  - Center ledge
- Optional-11715 cast-aluminum tapered legs

## SHIPPING INFORMATION

Item generally ships via Freight(Truck) service

- Weight: 366 lbs
- Dimensions: 2 boxes 1 skid