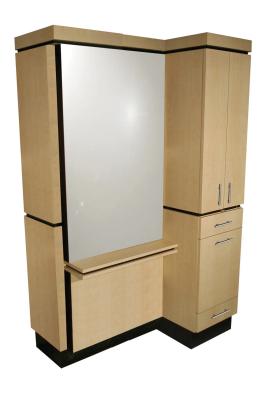

# NFO MARTIN STYLING ISLAND

SKU:4413-50

The modern Neo Martin Styling Island made for two back-to-back stylists, and provides extra storage for each. The tower section with cabinet doors allows you to keep everything out of site and orderly.

The accent inlay along the top of the unit and ledge add a touch of detail that can be customized to match your decor.

## TECHNICAL INFORMATION

- Measures: 50 1/2"W x 28 1/2" D x 81"H
- 2 Full-extension drawer
- Pull-out breadboard
- 6 Outlet power strip w/ 5 foot cord
- 30" x 48" Mirror
- Ledge
  - Blow dryer
  - Flat-iron
  - o 2" Curling iron
  - Clippers
- One-piece 5 1/2" toe-kick base Upper storage cabinet w/ 2 doors
- Adjustable shelves
- Soffit, matching ledge,& modesty panel