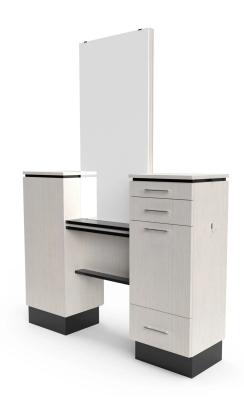

# NEO TALL STYLING ISLAND

SKU:4416-60

The Neo Tall Styling Island is made for two back-to-back stylist and lends a modern feel to your salon.

The taller side Vanity's allow for more storage but also make a unique and bold statement. Beautiful clean lines and the streamlined look can easily go with any decor or style. The accent inlay along the top and tall toe-kick can be customized to match or as stand out feature.

# TECHNICAL INFORMATION

- Measures: 60"W x 16" D x 81"H
- Utility drawer & deep drawer
- Pull-out breadboard
- 6 Outlet power strip 24" x48" Mirror
- Tip-out tool panel
  - Blow dryer
  - Flat-iron
  - 1" Curling iron
  - o 2" Curling iron
  - o Clippers
- Center panel ledge
- 51/2" Toe-kick base