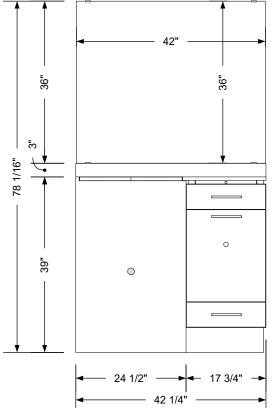

#### TECHNICAL INFORMATION

- Measures: 42"W x 16"D x 39"H
- Breadboard pull-out
- 2 Full extension drawers
- Shampoo bottle well & full sized lift lid
- 36" x 42" Mirror
- 3"H backsplash
- Neo bar pulls
- Tilt-out tool panel
  - Blow dryer
  - Flat iroń

## Specification Drawing

This <u>Specification Drawing</u> is intended for communicating the basic description, function, appearance, dimensions, features, and installation of an item as manufactured by Collins Manufacturing Company. Because this drawing does not contain project specific information such as quantities, finishes, or options, it is not an approval drawing and does not require a signature. This drawing remains the property of Collins Manufacturing Company and must not be used against the interests of Collins Manufacturing Company.

| Neo Erie Wet Station |                |                  |           |  |  |  |
|----------------------|----------------|------------------|-----------|--|--|--|
| Size:                | Part Number:   |                  | Drawn By: |  |  |  |
| NTS                  | 4421-42        |                  | Eng       |  |  |  |
| Prepared Date:       | Revision Date: | Revision Number: | Sheet:    |  |  |  |
| 4/21/21              | Date           | Rev#             | 2 of 3    |  |  |  |