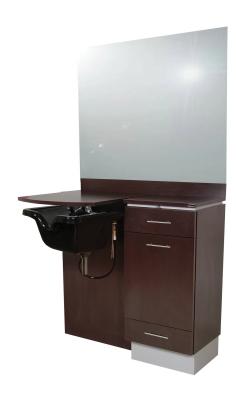

# NEO ERIE WET STATION

#### SKU:4421-42

This Neo Erie Wet Station is the perfect addition to any salon. This unit includes a shampoo station and styling station in one space that provides a convenient solution for all of your salon services.

Matching the Neo family collection, the inlay accent doubles as a pull out breadboard and tall toe-kick detail making this both functional and beautiful.

Wet stations are great for small spaces, barber shops or elderly care salons.

#### TECHNICAL INFORMATION

- Measures: 42"W x 16"D x 39"H
- Breadboard pull-out
- 2 Full extension drawers
- Shampoo bottle well & full sized lift lid
- 36" x 42" Mirror
- 3"H backsplash
- Neo bar pulls
- Tilt-out tool panel
  - Blow dryer
  - Flat iroń