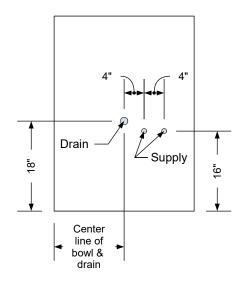

drawing does not contain project specific information such as quantities, finishes, or options, it is not an approval drawing and does not require a signature. This drawing remains the property of Collins Manufacturing Company and must not be used against the interests of Collins Manufacturing Company.



| Neo Erie Wet Station |                |                  |           |  |  |  |
|----------------------|----------------|------------------|-----------|--|--|--|
| Size:                | Part Number:   |                  | Drawn By: |  |  |  |
| NTS                  | 4421-42        |                  | Eng       |  |  |  |
| Prepared Date:       | Revision Date: | Revision Number: | Sheet:    |  |  |  |
| 4/21/21              | Date           | Rev#             | 2 of 3    |  |  |  |







**Standard Shampoo Bowl** 

T100 w/ Tilting Shampoo Bowl
Note: Lift Lid Must Be Reduced
In Size To Use This Option.

K100 Adjust-A-Sink Shampoo Bowl
Note: Lift Lid Must Be Reduced
In Size To Use This Option.

## **Typical Collins Shampoo Bowl Options**

#### Additional Information

Assembly required - yes
Electrical required - yes
Plumbing required - yes
Wall blocking required - no
COM yardage/laminate usage - 44 sf
5 1/2"h laminated toe + 1/4"h glides
Other (specify) - n/a
Other (specify) - n/a

### **Specification Drawing**

This <u>Specification Drawing</u> is intended for communicating the basic description, function, appearance, dimensions, features, and installation of an item as manufactured by Collins Manufacturing Company. Because this drawing does not contain project specif