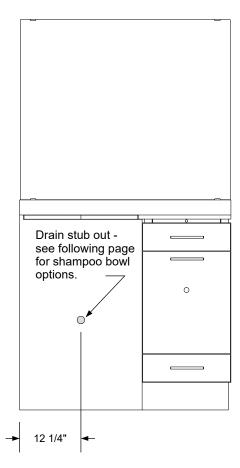

Plumbing stub out detail

Electrical stub out detail

## Specification Drawing

This <u>Specification Drawing</u> is intended for communicating the basic description, function, appearance, dimensions, features, and installation of an item as manufactured by Collins Manufacturing Company. Because this drawing does not contain project specific information such as quantities, finishes, or options, it is not an approval drawing and does not require a signature. This drawing remains the property of Collins Manufacturing Company and must not be used against the interests of Collins Manufacturing Company.

| Neo Erie Wet Station |                |                  |           |  |  |  |
|----------------------|----------------|------------------|-----------|--|--|--|
| Size:                | Part Number:   |                  | Drawn By: |  |  |  |
| NTS                  | 4421-42        |                  | Eng       |  |  |  |
| Prepared Date:       | Revision Date: | Revision Number: | Sheet:    |  |  |  |
| 4/21/21              | Date           | Rev#             | 2 of 3    |  |  |  |