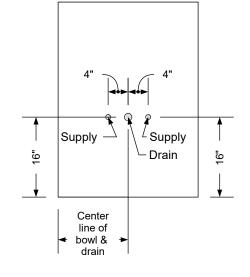

awing does not contain project specific information such as quantities, finishes, or options, it is not an approval drawing and does not require a signature. This drawing remains the property of Collins Manufacturing Company and must not be used against the interests of Collins Manufacturing Company.



| Neo Erie Wet Station |                |                  |           |  |  |  |
|----------------------|----------------|------------------|-----------|--|--|--|
| Size:                | Part Number:   |                  | Drawn By: |  |  |  |
| NTS                  | 4421-42        |                  | Eng       |  |  |  |
| Prepared Date:       | Revision Date: | Revision Number: | Sheet:    |  |  |  |
| 4/21/21              | Date           | Rev#             | 2 of 3    |  |  |  |







**Standard Shampoo Bowl** 

T100 w/ Tilting Shampoo Bowl
Note: Lift Lid Must Be Reduced
In Size To Use This Option.

K100 Adjust-A-Sink Shampoo Bowl
Note: Lift Lid Must Be Reduced
In Size To Use This Option.

## **Typical Collins Shampoo Bowl Options**

#### Additional Information

Assembly required - yes
Electrical required - yes
Plumbing required - yes
Wall blocking required - no
COM yardage/laminate usage - 44 sf
5 1/2"h laminated toe + 1/4"h glides
Other (specify) - n/a
Other (specify) - n/a

### **Specification Drawing**

This <u>Specification Drawing</u> is intended for communicating the basic description, function, appearance, dimensions, features, and installation of an item as manufactured by Collins Manufacturing Company. Because this drawing does not contain project specific