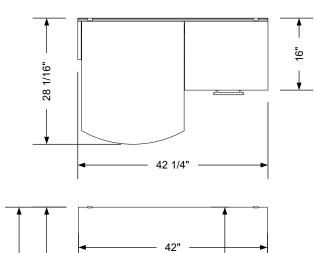

#### TECHNICAL INFORMATION

- Measures: 42"W x 16"D x 39"H
- Breadboard pull-out
- 2 Full extension drawers
- Shampoo bottle well & full sized lift lid
- 36" x 42" Mirror
- 3"H backsplash
- Neo bar pulls
- Tilt-out tool panel
  - Blow dryer
  - Flat iroń

## **Specification Drawing**

This <u>Specification Drawing</u> is intended for communicating the basic description, function, appearance, dimensions, features, and installation of an item as manufactured by Collins Manufacturing Company. Because this drawing does not contain project specific information such as quantities, finishes, or options, it is not an approval drawing and does not require a signature. This drawing remains the property of Collins Manufacturing Company and must not be used against the interests of Collins Manufacturing Company.

Collins Manufacturing 2000 Bowser Road Cookeville, TN 38506

Neo Erie Wet Station

| Size:          | Part Number:   | Drawn By:        |        |
|----------------|----------------|------------------|--------|
| NTS            | 442            | Eng              |        |
| Prepared Date: | Revision Date: | Revision Number: | Sheet: |
| 4/21/21        | Date           | Rev#             | 1 of 3 |