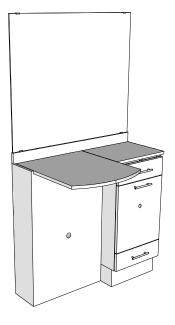

# NEO ERIE WET STATION

#### SKU:4421-42

This Neo Erie Wet Station is the perfect addition to any salon. This unit includes a shampoo station and styling station in one space that provides a convenient solution for all of your salon services.

Matching the Neo family collection, the inlay accent doubles as a pull out breadboard and tall toe-kick detail making this both functional and beautiful.

Wet stations are great for small spaces, barber shops or elderly care salons.

#### TECHNICAL INFORMATION

- Measures: 42"W x 16"D x 39"H
- Breadboard pull-out
- 2 Full extension drawers
- Shampoo bottle well & full sized lift lid
- 36" x 42" Mirror
- 3"H backsplash
- Neo bar pulls
- Tilt-out tool panel
  - Blow dryer
  - Flat iroń

  - 1" Curling iron2" Curling iron
  - o Clippers
- Pictured w/CB19 Shampoo Bowl, ordered separately