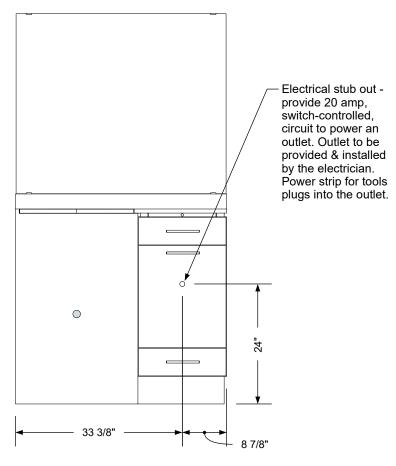

Plumbing stub out detail

Electrical stub out detail

## Specification Drawing

This <u>Specification Drawing</u> is intended for communicating the basic description, function, appearance, dimensions, features, and installation of an item as manufactured by Collins Manufacturing Company. Because this drawing does not contain project specific information such as quantities, finishes, or options, it is not an approval drawing and does not require a signature. This drawing remains the property of Collins Manufacturing Company and must not be used against the interests of Collins Manufacturing Company.

| Neo Erie Wet Station |                |                  |           |  |  |  |
|----------------------|----------------|------------------|-----------|--|--|--|
| Size:                | Part Number:   |                  | Drawn By: |  |  |  |
| NTS                  | 4421-42        |                  | Eng       |  |  |  |
| Prepared Date:       | Revision Date: | Revision Number: | Sheet:    |  |  |  |
| 4/21/21              | Date           | Rev#             | 2 of 3    |  |  |  |