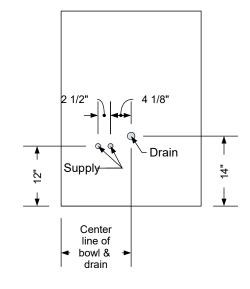

**Standard Shampoo Bowl** 

T100 w/ Tilting Shampoo Bowl
Note: Lift Lid Must Be Reduced
In Size To Use This Option.

K100 Adjust-A-Sink Shampoo Bowl
Note: Lift Lid Must Be Reduced
In Size To Use This Option.

## **Typical Collins Shampoo Bowl Options**