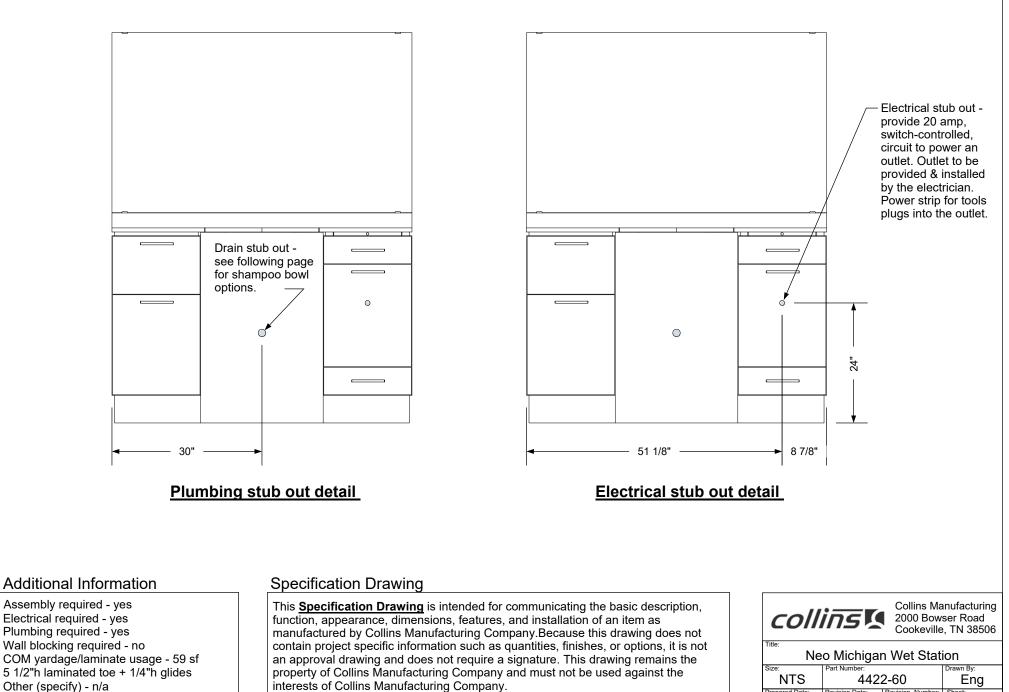

2 of 3

Supply

<u>ە</u>

Drain

Supply

Center

line of

bowl &

drain

<u>"</u>9

#### Additional Information

Assembly required - yes Electrical required - yes Plumbing required - yes Wall blocking required - no COM yardage/laminate usage - 59 sf 5 1/2"h laminated toe + 1/4"h glides Other (specify) - n/a Other (specify) - n/a

#### **Specification Drawing**

This **Specification Drawing** is intended for communicating the basic description, function, appearance, dimensions, features, and installation of an item as manufactured by Collins Manufacturing Company. Because this drawing does not contain project specific information such as quantities, finishes, or options, it is not an approval drawing and does not require a signature. This drawing remains the property of Collins Manufacturing Company and must not be used against the interests of Collins Manufacturing Company.