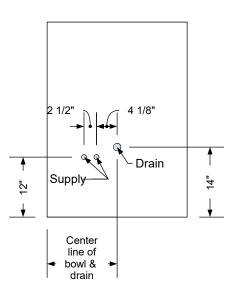

# **Typical Collins Shampoo Bowl Options**

#### K100 Adjust-A-Sink Shampoo Bowl

Note: Lift Lid Must Be Reduced In Size To Use This Option.

| Collins Manufacturing<br>2000 Bowser Road<br>Cookeville, TN 38506 |                |                  |           |
|-------------------------------------------------------------------|----------------|------------------|-----------|
| Neo Michigan Wet Station                                          |                |                  |           |
| Size:                                                             | Part Number:   |                  | Drawn By: |
| NTS                                                               | 4422-60        |                  | Eng       |
| Prepared Date:                                                    | Revision Date: | Revision Number: | Sheet:    |
| 4/21/21                                                           | Date           | Rev #            | 3 of 3    |