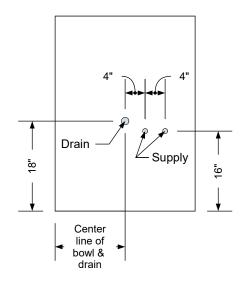

2 of 3

Supply

<u>ە</u>

Drain

Supply

Center

line of

bowl &

drain

<u>"</u>9

# **Typical Collins Shampoo Bowl Options**