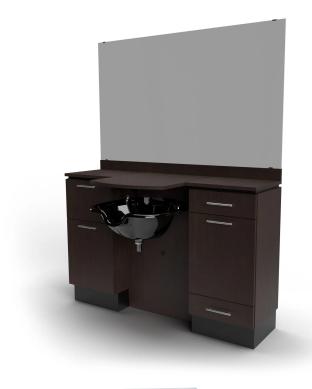

# NEO MICHIGAN WET STATION

SKU:4422-60

This Neo Michigan Wet Station is the perfect addition to any salon. This unit includes a shampoo station and styling station in one space that provides a convenient solution for all of your salon services.

Matching the Neo family collection, the inlay accent doubles as a pull out breadboard and tall toe-kick detail making this both functional and beautiful.

Wet stations are great for small spaces, barber shops or elderly care salons.

### TECHNICAL INFORMATION

- Measures: 60"W x 16"D x 39"H
- Breadboard pull-out
- 2 Full extension drawers
- Tilt-out door for clean towel storage
- Tilt-out door w/ soiled towel hamper
- Shampoo bottle well & full sized lift lid
- 36" x 60" Mirror
- 3"H backsplash
- Neo bar pulls
  Tilt-out tool par
  - Tilt-out tool panel
    - Blow dryer
       Flat iron
    - Flat from
    - 1" Curling iron2" Curling iron
    - Clippers
- Pictured w/ CB20 Shampoo Bowl, ordered separately