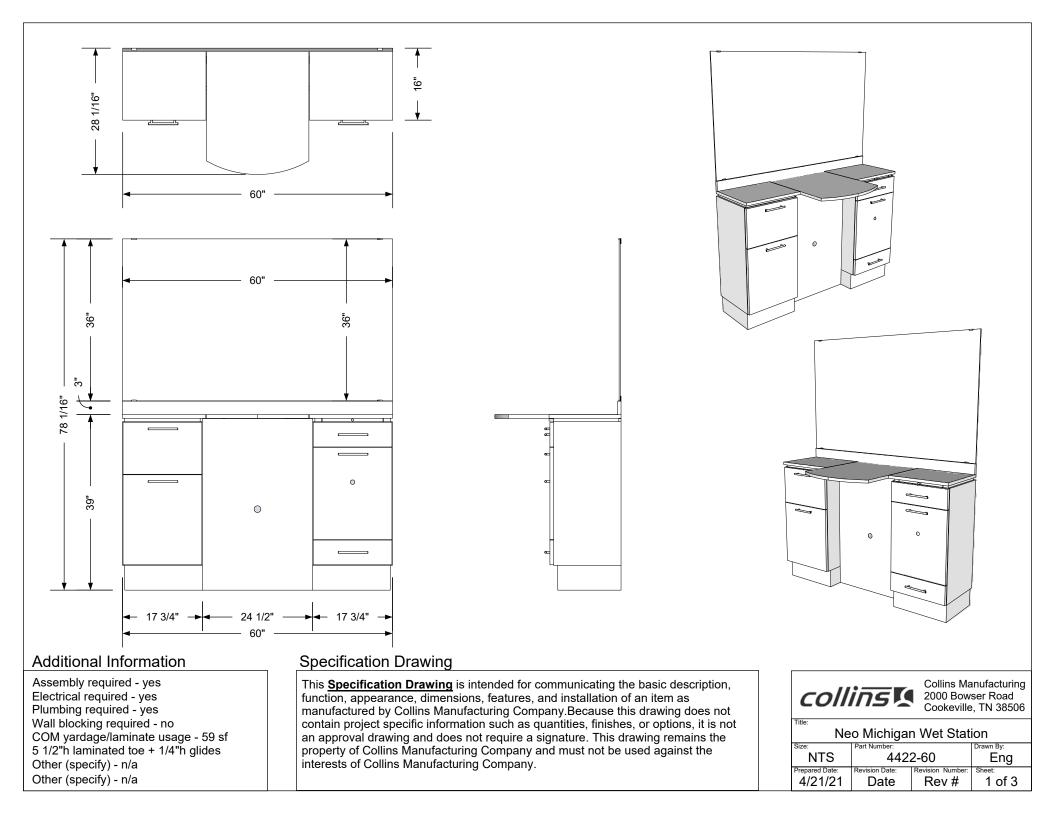

### TECHNICAL INFORMATION

- Measures: 60"W x 16"D x 39"H
- Breadboard pull-out
- 2 Full extension drawers
- Tilt-out door for clean towel storage
- Tilt-out door w/ soiled towel hamper
- Shampoo bottle well & full sized lift lid
- 36" x 60" Mirror
- 3"H backsplash
- Neo bar pulls
  Tilt-out tool par
  - Tilt-out tool panel
    - Blow dryer
       Flat iron
    - Flat from
    - 1" Curling iron2" Curling iron
    - Clippers
- Pictured w/ CB20 Shampoo Bowl, ordered separately

#### Additional Information

Assembly required - yes Electrical required - yes Plumbing required - yes Wall blocking required - no COM yardage/laminate usage - 59 sf 5 1/2"h laminated toe + 1/4"h glides Other (specify) - n/a Other (specify) - n/a

#### **Specification Drawing**

This **Specification Drawing** is intended for communicating the basic description, function, appearance, dimensions, features, and installation of an item as manufactured by Collins Manufacturing Company. Because this drawing does not contain project specific information such as quantities, finishes, or options, it is not an approval drawing and does not require a signature. This drawing remains the property of Collins Manufacturing Company and must not be used against the interests of Collins Manufacturing Company.