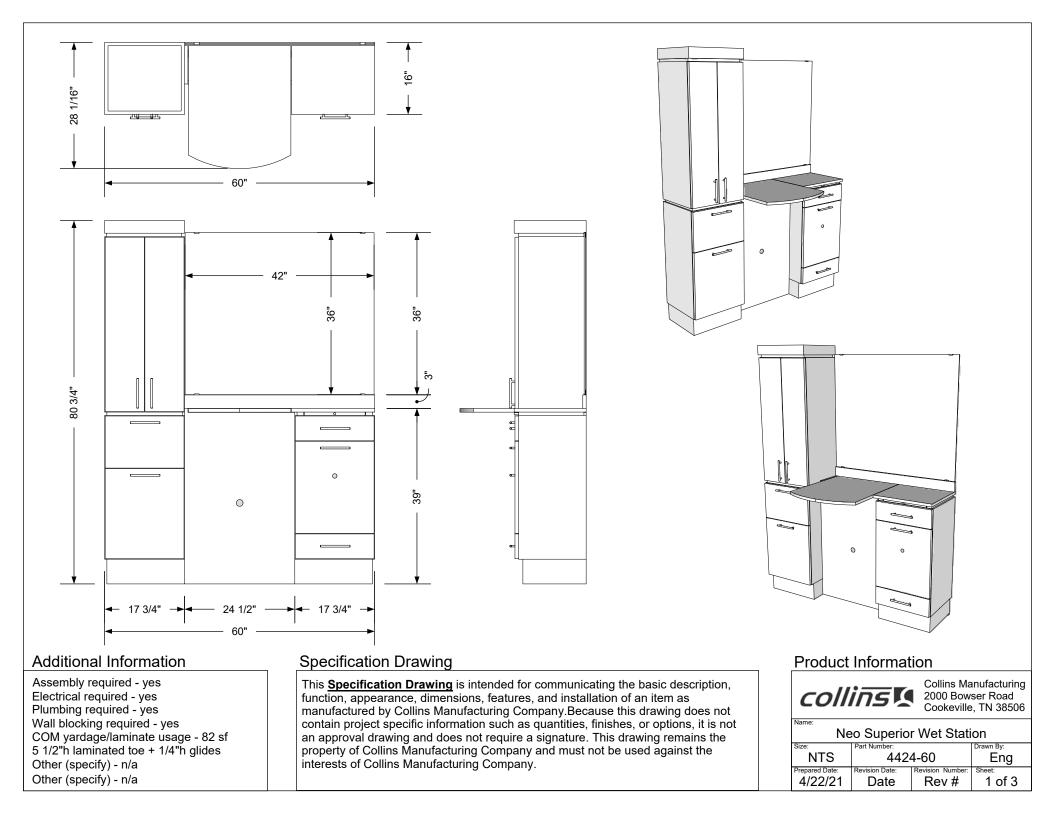

## TECHNICAL INFORMATION

- Measures: 60"W x 16"D x 81"H
- . Breadboard pull-out
- 2 Full extension drawers
- Tilt-out door for clean towel storage
- Tilt-out door w/ soiled towel hamper
- Upper storage cabinet w/ adjustable shelves
- Shampoo bottle well & full sized lift lid
- 36" x 42" Mirror
- 3"H backsplash .

.

- Tilt-out tool panel
  - Blow dryer
    - Flat iron
    - 1" Curling iron
      2" Curling iron
    - Clippers
- Pictured w/ CB19 Shampoo Bowl, ordered separately

## Additional Information

Assembly required - yes Electrical required - yes Plumbing required - yes Wall blocking required - yes COM yardage/laminate usage - 82 sf 5 1/2"h laminated toe + 1/4"h glides Other (specify) - n/a Other (specify) - n/a

## **Specification Drawing**

This **Specification Drawing** is intended for communicating the basic description, function, appearance, dimensions, features, and installation of an item as manufactured by Collins Manufacturing Company.Because this drawing does not contain project specific information such as quantities, finishes, or options, it is not an approval drawing and does not require a signature. This drawing remains the property of Collins Manufacturing Company and must not be used against the interests of Collins Manufacturing Company.

#### Product Information

| Neo Superior Wet Station  |                        |                           |                          |
|---------------------------|------------------------|---------------------------|--------------------------|
| Size:<br>NTS              | Part Number: 4424-60   |                           | Drawn By:<br>Eng         |
| Prepared Date:<br>4/22/21 | Revision Date:<br>Date | Revision Number:<br>Rev # | <sup>Sheet:</sup> 3 of 3 |