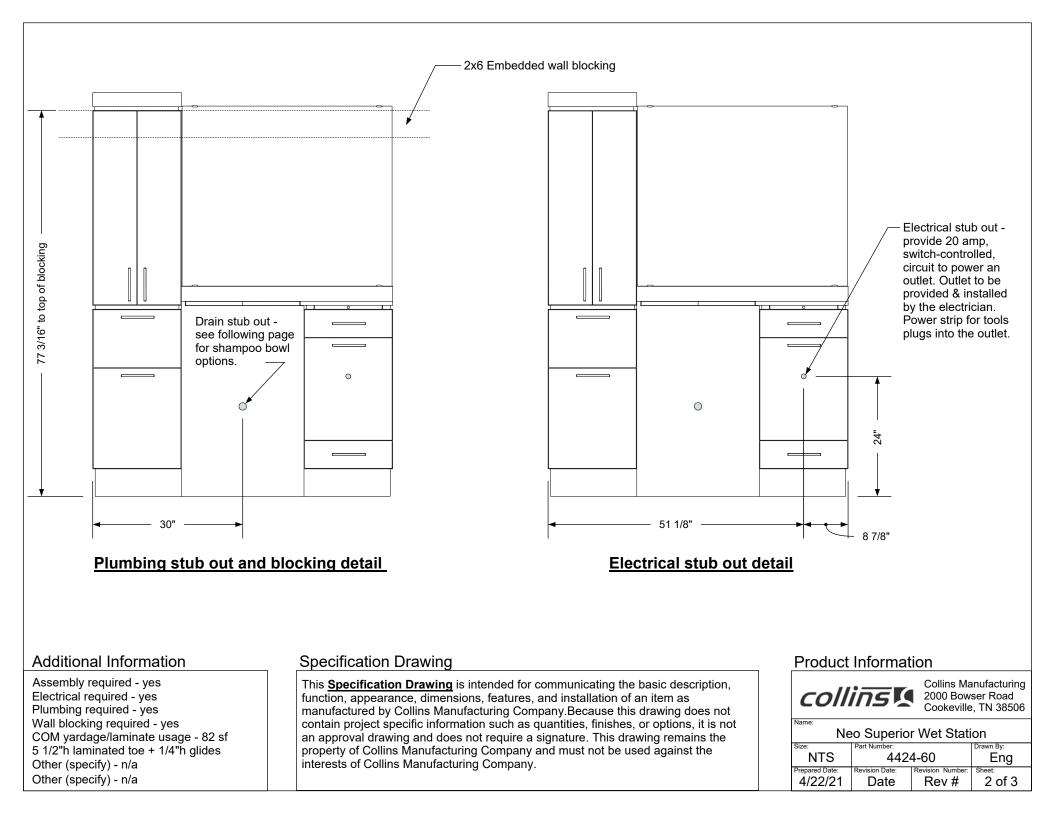

## Additional Information

Assembly required - yes Electrical required - yes Plumbing required - yes Wall blocking required - yes COM yardage/laminate usage - 82 sf 5 1/2"h laminated toe + 1/4"h glides Other (specify) - n/a Other (specify) - n/a

## **Specification Drawing**

This **Specification Drawing** is intended for communicating the basic description, function, appearance, dimensions, features, and installation of an item as manufactured by Collins Manufacturing Company.Because this drawing does not contain project specific information such as quantities, finishes, or options, it is not an approval drawing and does not require a signature. This drawing remains the property of Collins Manufacturing Company and must not be used against the interests of Collins Manufacturing Company.

#### Product Information

| Neo Superior Wet Station  |                        |                           |                          |
|---------------------------|------------------------|---------------------------|--------------------------|
| Size:<br>NTS              | Part Number: 4424-60   |                           | Drawn By:<br>Eng         |
| Prepared Date:<br>4/22/21 | Revision Date:<br>Date | Revision Number:<br>Rev # | <sup>Sheet:</sup> 3 of 3 |