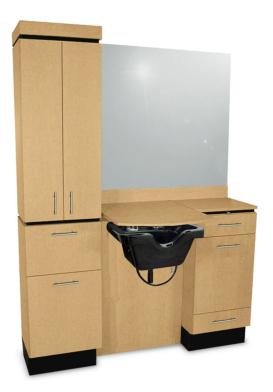

# collins NFO SUPERIOR WET STATION

SKU:4424-60

This Neo Superior Wet Station is the perfect addition to any salon. This unit includes a shampoo station and styling station in one space that provides a convenient solution for all of your salon services. The additional upper cabinet storage is perfect for all your products and supplies.

Matching the Neo family collection, the inlay accent doubles as a pull out breadboard and tall toe-kick detail making this both functional and beautiful.

Wet stations are great for small spaces, barber shops or elderly care salons.

## TECHNICAL INFORMATION

- Measures: 60"W x 16"D x 81"H
- . Breadboard pull-out
- 2 Full extension drawers
- Tilt-out door for clean towel storage
- Tilt-out door w/ soiled towel hamper
- Upper storage cabinet w/ adjustable shelves
- Shampoo bottle well & full sized lift lid
- 36" x 42" Mirror
- 3"H backsplash .

.

- Tilt-out tool panel
  - Blow dryer
    - Flat iron
    - 1" Curling iron
      2" Curling iron
    - Clippers
- Pictured w/ CB19 Shampoo Bowl, ordered separately