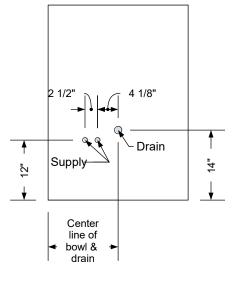

#### 1 Year:

• All remaining components, unless noted otherwise, are guaranteed for a period of one year from the date of purchase.

Supply

<u>ە</u>

Drain

Supply

Center

line of

bowl &

drain

<u>"</u>9