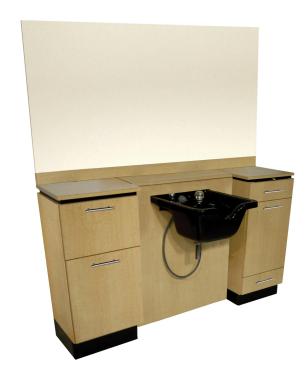

## NFO BARBER STATION

SKU:4425-72

The Neo Barber Station is the perfect space for you to work and offers a spot for your tools and supplies in one convenient place. This unit features storage on either side, keeping all your tools and supplies close at hand.

## TECHNICAL INFORMATION

- Measures: 72 1/2"W x 16"D x 78"H
- Pull-out breadboard •
- 2 full extension drawers •
  - Tip-out tool panel
    - Blow dryer
    - Flat iron
    - 1" Curling iron
    - 2" Curling iron
    - Clippers
- Tilt-out door for clean towel storage Tilt-out door w/ soiled towel hamper
- . .
- Shampoo bottle well & short lift lid
- 36" x 42" mirror •
- Neo bar pulls
- Shampoo bowl ordered separately •