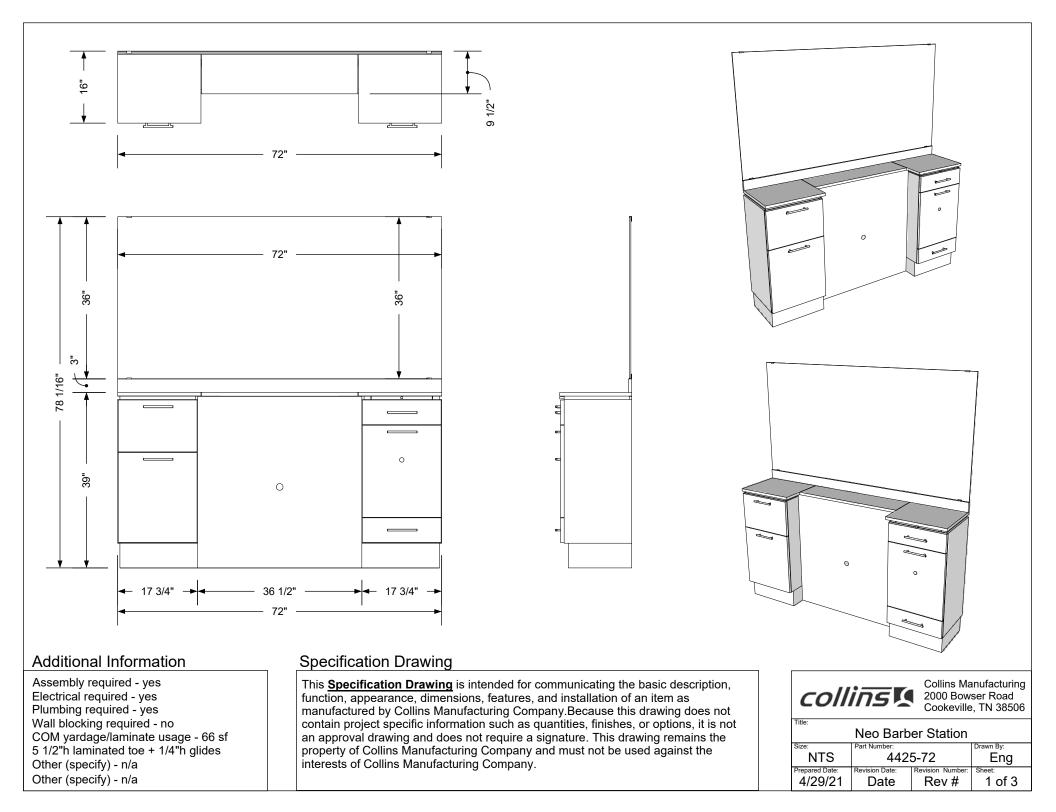

## TECHNICAL INFORMATION

- Measures: 72 1/2"W x 16"D x 78"H
- Pull-out breadboard •
- 2 full extension drawers •
  - Tip-out tool panel
    - Blow dryer
    - Flat iron
    - 1" Curling iron
    - 2" Curling iron
    - Clippers
- Tilt-out door for clean towel storage Tilt-out door w/ soiled towel hamper
- . .
- Shampoo bottle well & short lift lid
- 36" x 42" mirror •
- Neo bar pulls
- Shampoo bowl ordered separately •

## Additional Information

Assembly required - yes Electrical required - yes Plumbing required - yes Wall blocking required - no COM yardage/laminate usage - 66 sf 5 1/2"h laminated toe + 1/4"h glides Other (specify) - n/a Other (specify) - n/a

## Specification Drawing

This **Specification Drawing** is intended for communicating the basic description, function, appearance, dimensions, features, and installation of an item as manufactured by Collins Manufacturing Company.Because this drawing does not contain project specific information such as quantities, finishes, or options, it is not an approval drawing and does not require a signature. This drawing remains the property of Collins Manufacturing Company and must not be used against the interests of Collins Manufacturing Company.

## K100 Adjust-A-Sink Shampoo Bowl

Note: Lift Lid Must Be Reduced In Size To Use This Option.

| Collins Manufacturing<br>2000 Bowser Road<br>Cookeville, TN 38506 |                        |                           |                  |
|-------------------------------------------------------------------|------------------------|---------------------------|------------------|
| Neo Barber Station                                                |                        |                           |                  |
| Size:                                                             | Part Number:           |                           | Drawn By:        |
| NTS                                                               | 4425-72                |                           | Eng              |
| Prepared Date:<br>4/29/21                                         | Revision Date:<br>Date | Revision Number:<br>Rev # | Sheet:<br>3 of 3 |