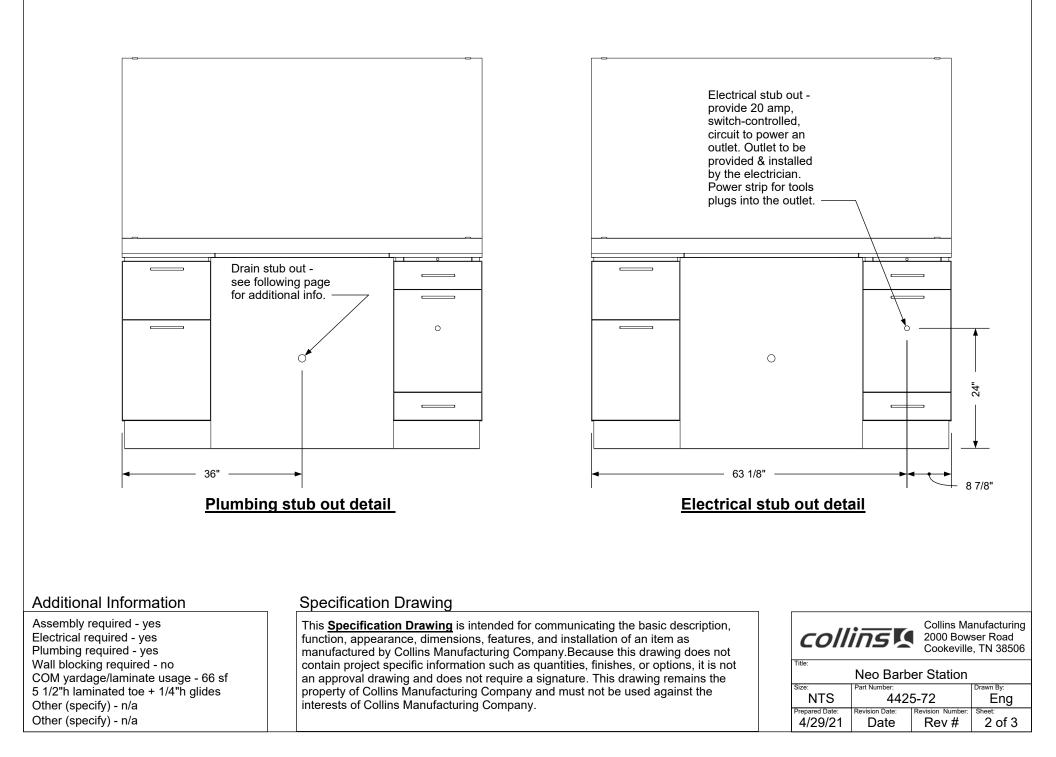

#### 1 Year:

• All remaining components, unless noted otherwise, are guaranteed for a period of one year from the date of purchase.

Supply

0

Drain

4'

Supply

Center

line of

bowl &

drain

<u>"</u>9

## Additional Information

Assembly required - yes Electrical required - yes Plumbing required - yes Wall blocking required - no COM yardage/laminate usage - 66 sf 5 1/2"h laminated toe + 1/4"h glides Other (specify) - n/a Other (specify) - n/a

## Specification Drawing

This **Specification Drawing** is intended for communicating the basic description, function, appearance, dimensions, features, and installation of an item as manufactured by Collins Manufacturing Company.Because this drawing does not contain project specific information such as quantities, finishes, or options, it is not an approval drawing and does not require a signature. This drawing remains the property of Collins Manufacturing Company and must not be used against the interests of Collins Manufacturing Company.

## K100 Adjust-A-Sink Shampoo Bowl

Note: Lift Lid Must Be Reduced In Size To Use This Option.

| Collins Manufacturing<br>2000 Bowser Road<br>Cookeville, TN 38506 |                        |                           |                  |
|-------------------------------------------------------------------|------------------------|---------------------------|------------------|
| Neo Barber Station                                                |                        |                           |                  |
| Size:                                                             | Part Number:           |                           | Drawn By:        |
| NTS                                                               | 4425-72                |                           | Eng              |
| Prepared Date:<br>4/29/21                                         | Revision Date:<br>Date | Revision Number:<br>Rev # | Sheet:<br>3 of 3 |