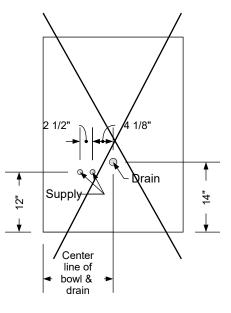

## **Typical Collins Shampoo Bowl Options**

## K100 Adjust-A-Sink Shampoo Bowl

Note: Lift Lid Must Be Reduced In Size To Use This Option.

| Collins Manufacturing<br>2000 Bowser Road<br>Cookeville, TN 38506 |                        |                           |                  |
|-------------------------------------------------------------------|------------------------|---------------------------|------------------|
| Neo Barber Station                                                |                        |                           |                  |
| Size:                                                             | Part Number:           |                           | Drawn By:        |
| NTS                                                               | 4425-72                |                           | Eng              |
| Prepared Date:<br>4/29/21                                         | Revision Date:<br>Date | Revision Number:<br>Rev # | Sheet:<br>3 of 3 |