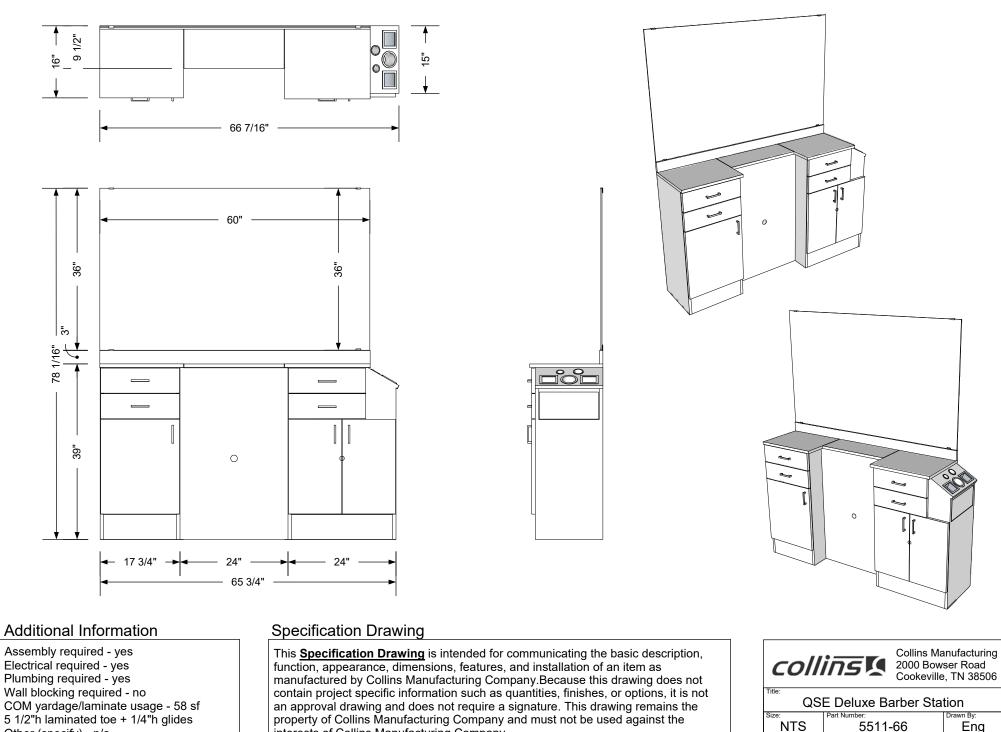

# TECHNICAL INFORMATION

- Measures: 66 1/2"W x 16"D x 39"H x 78"H
- 4 Full extension drawers
- Left & right storage cabinets w/ adjustable shelves
- Tool panel
  - Blow dryer
  - 2 Irons
  - 2 Clippers
  - Shampoo bottle well
- Short lift lid
- Power strip w/ 5' cord
- Full width backsplash
- 36" x 60" Mirror
- Pictured shampoo bowl ordered separately

### Additional Information

Assembly required - yes Electrical required - yes Plumbing required - yes Wall blocking required - no COM yardage/laminate usage - 58 sf 5 1/2"h laminated toe + 1/4"h glides Other (specify) - n/a Other (specify) - n/a

# **Specification Drawing**

This **Specification Drawing** is intended for communicating the basic description, function, appearance, dimensions, features, and installation of an item as manufactured by Collins Manufacturing Company.Because this drawing does not contain project specific information such as quantities, finishes, or options, it is not an approval drawing and does not require a signature. This drawing remains the property of Collins Manufacturing Company and must not be used against the interests of Collins Manufacturing Company.