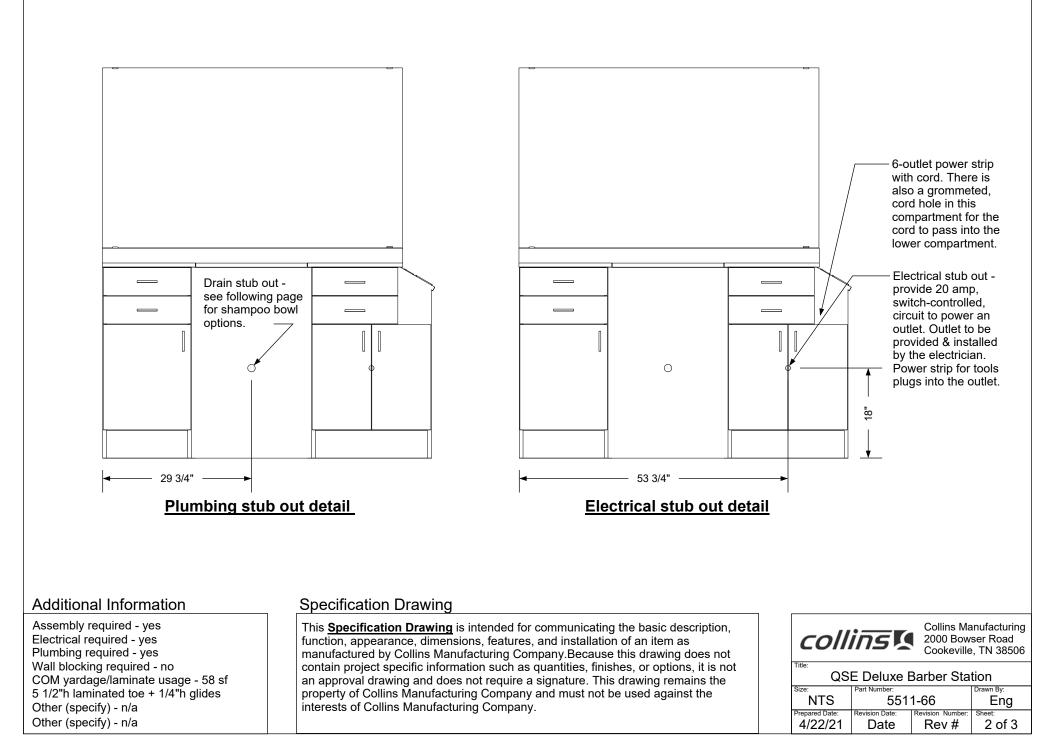

### Additional Information

Assembly required - yes Electrical required - yes Plumbing required - yes Wall blocking required - no COM yardage/laminate usage - 58 sf 5 1/2"h laminated toe + 1/4"h glides Other (specify) - n/a Other (specify) - n/a

# **Specification Drawing**

This **Specification Drawing** is intended for communicating the basic description, function, appearance, dimensions, features, and installation of an item as manufactured by Collins Manufacturing Company.Because this drawing does not contain project specific information such as quantities, finishes, or options, it is not an approval drawing and does not require a signature. This drawing remains the property of Collins Manufacturing Company and must not be used against the interests of Collins Manufacturing Company.