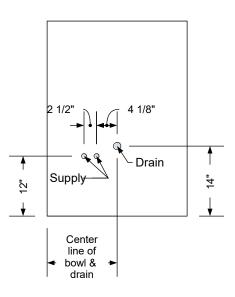

Rev #

1 of 3

Supply

<u>ە</u>

Drain

Supply

Center

line of

bowl &

drain

10

#### K100 Adjust-A-Sink Shampoo Bowl

Note: Lift Lid Must Be Reduced In Size To Use This Option.

| Collins Manufacturing<br>2000 Bowser Road<br>Cookeville, TN 38506 |                |                  | ser Road  |
|-------------------------------------------------------------------|----------------|------------------|-----------|
| QSE Deluxe Barber Station                                         |                |                  |           |
| Size:                                                             | Part Number:   |                  | Drawn By: |
| NTS                                                               | 5511-66        |                  | Eng       |
| Prepared Date:                                                    | Revision Date: | Revision Number: | Sheet:    |
| 4/22/21                                                           | Date           | Rev #            | 3 of 3    |