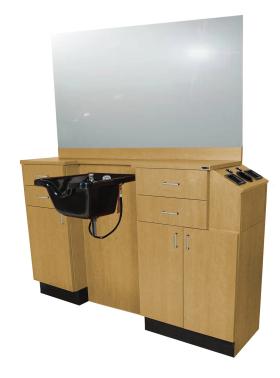

# QSE DELUXE BARBER STATION

SKU:5511-66

Our Quick Ship Deluxe Barber Station is the perfect space for you to work and offers a spot for your tools and supplies in one convenient place. Plus the Quick Ship (QSE) feature allows you to get this unit faster.

# TECHNICAL INFORMATION

- Measures: 66 1/2"W x 16"D x 39"H x 78"H
- 4 Full extension drawers
- Left & right storage cabinets w/ adjustable shelves
- Tool panel
  - Blow dryer
  - 2 Irons
  - 2 Clippers
  - Shampoo bottle well
- Short lift lid
- Power strip w/ 5' cord
- Full width backsplash
- 36" x 60" Mirror
- Pictured shampoo bowl ordered separately