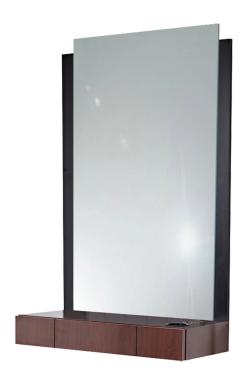

# REVE WALL-MOUNTED STYLING STATION

## SKU:462-33

Stunning and state-of-the-art, the Reve Collection is designed to add a touch of elegance and sophistication.

The Reve Wall-Mounted Styling Station features sleek lines, clean simple style with no visible hardware, making this unit perfect for any salon.

## TECHNICAL INFORMATION

- Measures: 33"W x 15"D x 5"H x 53"H
- 1 Full extension drawer
  - Shears
  - o Combs
  - Brushes
- Countertop holder
  - Blow dryer
  - Curling iron
  - Flat iron
- 30"W x 48" mirror w/ twin accent panels