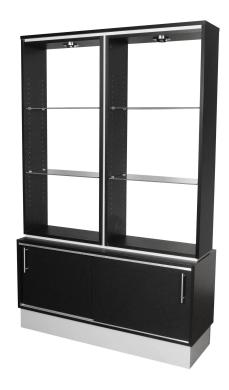

# NFO RETAIL DISPLAY

SKU:4419-48

The Neo Retail Display is a robust and sturdy retail display unit that can be freestanding or fixed against a wall. It is finished on all sides, giving it great versatility so you can use it in the middle of a room for high visibility, or against a wall if needed.

With lower cabinets this unit has ample storage space for extra stock. The Neo has tempered glass shelving and overhead lighting to really spotlight your items.

#### **TECHNICAL INFORMATION**

- Measures: 48"W x 16"D x 78"H
- Finished on all sides
- 4 Adjustable tempered glass shelves
- Basé cabinet w/ additional storage
- Free standing
- Wire chase for included LED puck lights
- Neo bar pulls Specification Sheet: Click Here