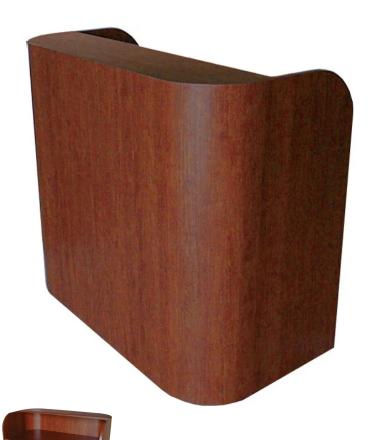

# QSE DELUXE RADIUS DESK

SKU:5519-48

This beautiful QSE Deluxe Reception or Concierge Desk has captured a classic design that can fit into even the most modern salon or spa. Featuring a rounded front and top, this piece is a perfect way to make a first impression for all your customers.

## TECHNICAL INFORMATION

- Measures: 48"W x 25"D x 42"H
- Radius front design
- 1 Wide locking drawer w/ cash till
- Customer ledge
- Work surface
- Open shelf storage
- Amati pull