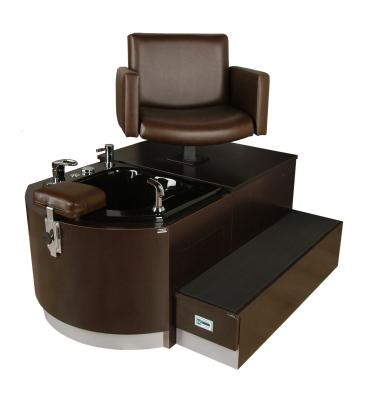

# CIGNO PIPELESS PEDICURE UNIT

# SKU:4436P

The Cigno Pipeless Pedicure Unit features removable magnetic-drive impeller creates whirlpool action without external pumps and pipes. Makes for quick, easy sanitation between clients, and reduces uncertainty about sanitation. This unit features a swiveling chair, making it easier for client entry/exit.

The Cigno style is a perfect combination of European styling, art deco, & retro design. The heavily padded and expertly tailored chairs are just as comfortable and durable as they are gorgeous.

Please note: Black basin is discontinued.

#### TECHNICAL INFORMATION

- Measures: 43"W x 52"D
- White or Biscuit radius-front 12" deep acrylic whirlpool tub
- Removable magnetic-drive impeller
- 10" step w/ safety tread and utility drawer
- Safe on-off controls
- Faucet
- Vacuum breaker
- Whiz-spray
- Remotely controlled drain assembly
- Includes' swiveling Cigno Chair