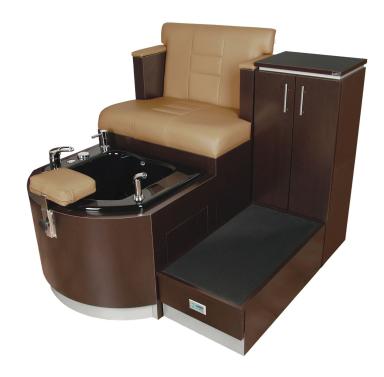

## SKU:4438P

The Kelsey Pipeless Pedicure Unit is built-in luxury, with a contemporary design, easy access to storage cabinets and plenty of space for all your supplies. The ladder style stitched pattern adds a touch of detail with extra padding. The step up unit allows for easy entry/exit for your clients.

This unit features removable magnetic-drive impeller creates whirlpool action without external pumps & pipes. Makes for quick, easy sanitation between clients, reduces uncertainty.

#### TECHNICAL INFORMATION

- Measures: 48"W x 52"D x 42"H
- White or Bis cuit 12" deep acrylic whirlpool tub
- Removable magnetic-drive impeller
- Safe on-off controls
- Faucet
- Vacuum breaker
- Whiz-spray
- Remotely controlled drain assembly
- Storage cabinet