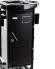

#### SKU:310

The Jeffco San Francisco Trolley features all the storage you need. This heavy-duty trolley is also a great place to store all your color supplies and can be moved in and out of your space as needed.

# TECHNICAL INFORMATION

- Measures: 12"W x 16"D x 35"H
- Combination lock, locking metal door
- 5 Removable drawers
- "Hot Top" prevents damage from hot irons
- Collapsible side ledges
- Removable wire mesh side storage
  - Accomodates
    - Blow dryer,
    - Curling irons, or
  - Color bowl
    Best-of-class acrylic casters
- Color-black