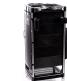

# TECHNICAL INFORMATION

- Measures: 12"W x 16"D x 35"H
- Combination lock, locking metal door
- 5 Removable drawers
- "Hot Top" prevents damage from hot irons
- Collapsible side ledges
- Removable wire mesh side storage
  - Accomodates
    - Blow dryer,
    - Curling irons, or
  - Color bowl
    Best-of-class acrylic casters
- Color-black