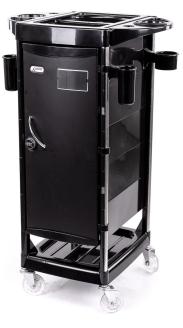

#### SKU:310

The Jeffco San Francisco Trolley features all the storage you need. This heavy-duty trolley is also a great place to store all your color supplies and can be moved in and out of your space as needed.

# TECHNICAL INFORMATION

- Measures: 12"W x 16"D x 35"H
- Combination lock, locking metal door
- 5 Removable drawers
- "Hot Top" prevents damage from hot irons
- Collapsible side ledges
- Removable wire mesh side storage
  - Accomodates
    - Blow dryer,
    - Curling irons, or
  - Color bowl
    Best-of-class acrylic casters
- Color-black