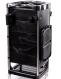

#### SKU:310

The Jeffco San Francisco Trolley features all the storage you need. This heavy-duty trolley is also a great place to store all your color supplies and can be moved in and out of your space as needed.

# TECHNICAL INFORMATION

- Measures: 12"W x 16"D x 35"H
- Combination lock, locking metal door
- 5 Removable drawers
- "Hot Top" prevents damage from hot irons
- Collapsible side ledges
- Removable wire mesh side storage
  - Accomodates
    - Blow dryer,
    - Curling irons, or
  - Color bowl
    Best-of-class acrylic casters
- Color-black