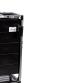

#### SKU:310

The Jeffco San Francisco Trolley features all the storage you need. This heavy-duty trolley is also a great place to store all your color supplies and can be moved in and out of your space as needed.

# TECHNICAL INFORMATION

- Measures: 12"W x 16"D x 35"H
- Combination lock, locking metal door
- 5 Removable drawers
- "Hot Top" prevents damage from hot irons
- Collapsible side ledges
- Removable wire mesh side storage
  - Accomodates
    - Blow dryer,
    - Curling irons, or
  - Color bowl
    Best-of-class acrylic casters
- Color-black