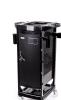

# TECHNICAL INFORMATION

- Measures: 12"W x 16"D x 35"H
- Combination lock, locking metal door
- 5 Removable drawers
- "Hot Top" prevents damage from hot irons
- Collapsible side ledges
- Removable wire mesh side storage
  - Accomodates
    - Blow dryer,
    - Curling irons, or
  - Color bowl
    Best-of-class acrylic casters
- Color-black