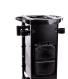

#### SKU:310

The Jeffco San Francisco Trolley features all the storage you need. This heavy-duty trolley is also a great place to store all your color supplies and can be moved in and out of your space as needed.

# TECHNICAL INFORMATION

- Measures: 12"W x 16"D x 35"H
- Combination lock, locking metal door
- 5 Removable drawers
- "Hot Top" prevents damage from hot irons
- Collapsible side ledges
- Removable wire mesh side storage
  - Accomodates
    - Blow dryer,
    - Curling irons, or
  - Color bowl
    Best-of-class acrylic casters
- Color-black