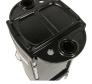

# TECHNICAL INFORMATION

- Measures: 12"W x 16"D x 35"H
- Combination lock, locking metal door
- 5 Removable drawers
- "Hot Top" prevents damage from hot irons
- Collapsible side ledges
- Removable wire mesh side storage
  - Accomodates
    - Blow dryer,
    - Curling irons, or
  - Color bowl
    Best-of-class acrylic casters
- Color-black