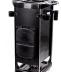

#### SKU:310

The Jeffco San Francisco Trolley features all the storage you need. This heavy-duty trolley is also a great place to store all your color supplies and can be moved in and out of your space as needed.

# TECHNICAL INFORMATION

- Measures: 12"W x 16"D x 35"H
- Combination lock, locking metal door
- 5 Removable drawers
- "Hot Top" prevents damage from hot irons
- Collapsible side ledges
- Removable wire mesh side storage
  - Accomodates
    - Blow dryer,
    - Curling irons, or
  - Color bowl
    Best-of-class acrylic casters
- Color-black