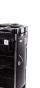

#### SKU:310

The Jeffco San Francisco Trolley features all the storage you need. This heavy-duty trolley is also a great place to store all your color supplies and can be moved in and out of your space as needed.

# TECHNICAL INFORMATION

- Measures: 12"W x 16"D x 35"H
- Combination lock, locking metal door
- 5 Removable drawers
- "Hot Top" prevents damage from hot irons
- Collapsible side ledges
- Removable wire mesh side storage
  - Accomodates
    - Blow dryer,
    - Curling irons, or
  - Color bowl
    Best-of-class acrylic casters
- Color-black