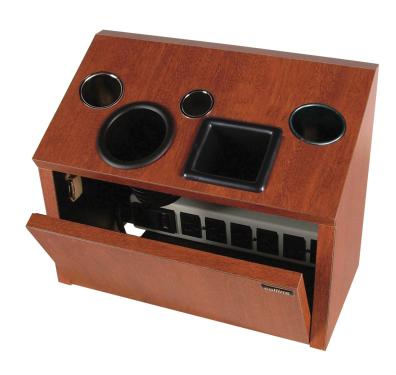

# 39HI TOOL CENTER

SKU:39-TC

Organize your styling tools neatly and out of the way with our 39hi Tool Center. It provides you with a 6 outlet power strip including surge protection, which allows you to keep all your tools charged and ready to use.

# **TECHNICAL INFORMATION**

- Measures: 15"W x 7"D x 12"H
- 6 outlet power strip w/5' cord
- Magnetic closure
- Holder
  - Blow dryer

  - 1" Curling iron2" Curling iron
  - Flat iron
  - Clippers