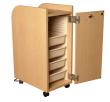

## SKU:3366-14

The Cameo Styling Caddy is the perfect solution for keeping all your styling supplies organized. With 4 heavy plastic drawers, a built-in tool holder and 6 outlet electric strip you can keep all of your styling essentials at easy access.

## TECHNICAL INFORMATION

- Measures: 14"W x 23"D x 35"H
- 6 outlet power strip ٠
- Full access 270 degree hinged-door w/ cam lock
- 4 Rigid plastic storage drawers •
- 4 Twin wheel casters •
  - Angled tool panel
    - Blow dryer,
    - I" Curling iron
      2" Curling iron
    - Flat iron