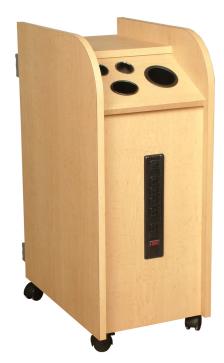

## SKU:3366-14

The Cameo Styling Caddy is the perfect solution for keeping all your styling supplies organized. With 4 heavy plastic drawers, a built-in tool holder and 6 outlet electric strip you can keep all of your styling essentials at easy access.

## TECHNICAL INFORMATION

- Measures: 14"W x 23"D x 35"H
- 6 outlet power strip ٠
- Full access 270 degree hinged-door w/ cam lock
- 4 Rigid plastic storage drawers •
- 4 Twin wheel casters •
  - Angled tool panel
    - Blow dryer,
    - I" Curling iron
      2" Curling iron
    - Flat iron