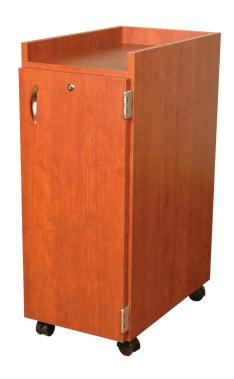

# CAMEO STORAGE CADDY

SKU:3367-14

Increase your storage capacity and organization with this Cameo Storage Caddy. This caddy features easy-to-clean five (5) hard plastic construction drawers that provide both portability and durability. The 270 degree hinged door allows for complete unobstructed access to the interior drawers and casters allow for easy mobility to wherever you need it.

### TECHNICAL INFORMATION

- Measures: 14"W x 23"D x 35"H
- Full access 270 degree hinged-door w/ cam lock
- 5 Rigid-plastic storage drawers
- 4 Twin wheel casters
- 4" deep storage drawers