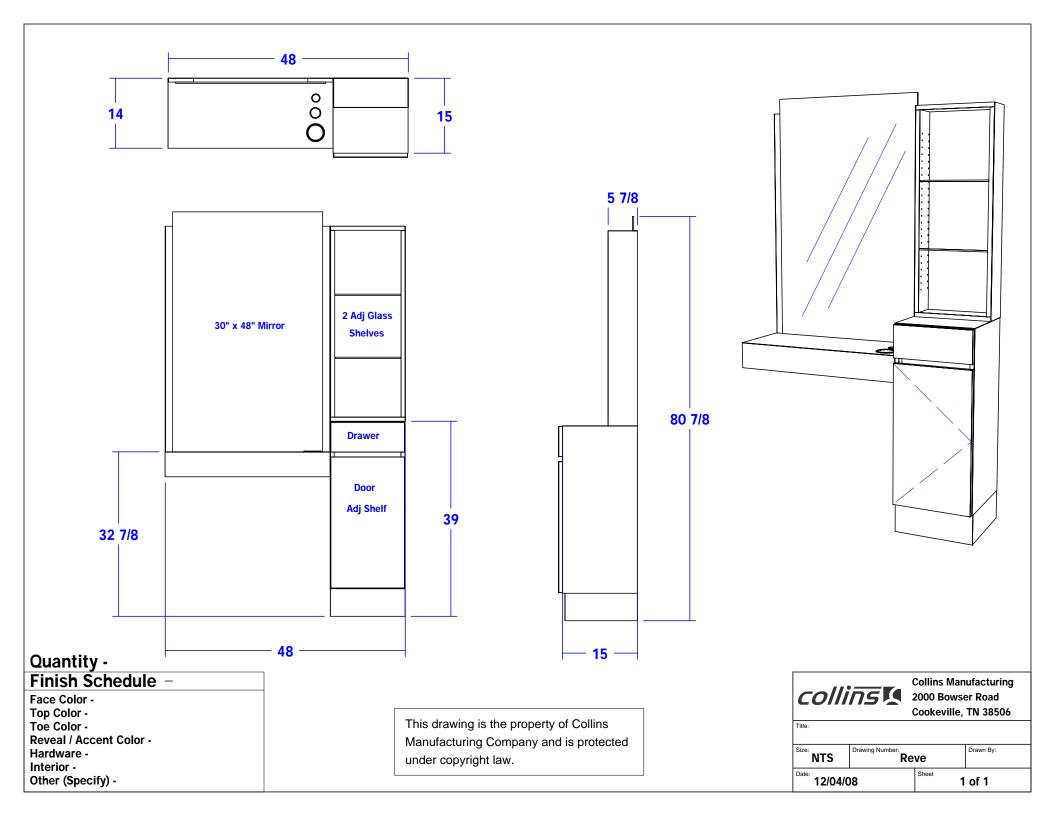

### TECHNICAL INFORMATION

- Measures: 48"W x 16"D x 81"H
- Full extension drawer, ball bearing slides
- Storage cabinet w/ adjustable shelf
- 30" x 48" mirror
- Retail display w/ glass shelves
- Ledge w/ tool holder
  - Blow dryer
  - Curling iron
  - Flat iron