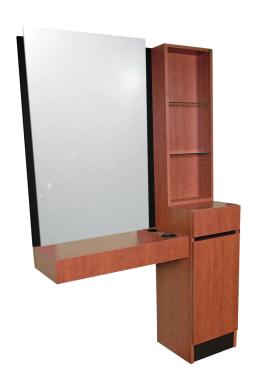

# REVE STYLING STATION WITH RETAIL

SKU:466-48

Stunning and state-of-the-art, the Reve Collection is designed to add a touch of elegance and sophistication.

The Reve Styling Station with Retail shelving features sleek lines, clean simple style with no visible hardware, making this unit perfect for any salon.

### TECHNICAL INFORMATION

- Measures: 48"W x 16"D x 81"H
- Full extension drawer, ball bearing slides
- Storage cabinet w/ adjustable shelf
- 30" x 48" mirror
- Retail display w/ glass shelves
- Ledge w/ tool holder
  - Blow dryer
  - Curling iron
  - Flat iron