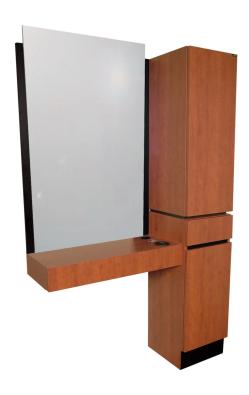

# REVE TOWER STYLING STATION WITH STORAGE

SKU:467-48

Stunning and state-of-the-art, the Reve Collection is designed to add a touch of elegance and sophistication.

The Reve Tower Styling Station features an upper & lower storage cabinet, sleek lines, clean simple style with no visible hardware, making this unit perfect for any salon.

## TECHNICAL INFORMATION

- Measures: 48"W x 16"D x 81"H
- Full extension drawer, ball bearing slides
- Storage cabinet w/ adjustable shelf
- 30" x 48" mirror w/ twin accent panels
- Closed upper storage w/adjustable shelves
- Ledge w/ tool holder
  - Blow dryer
  - Curling iron
  - Flat iron