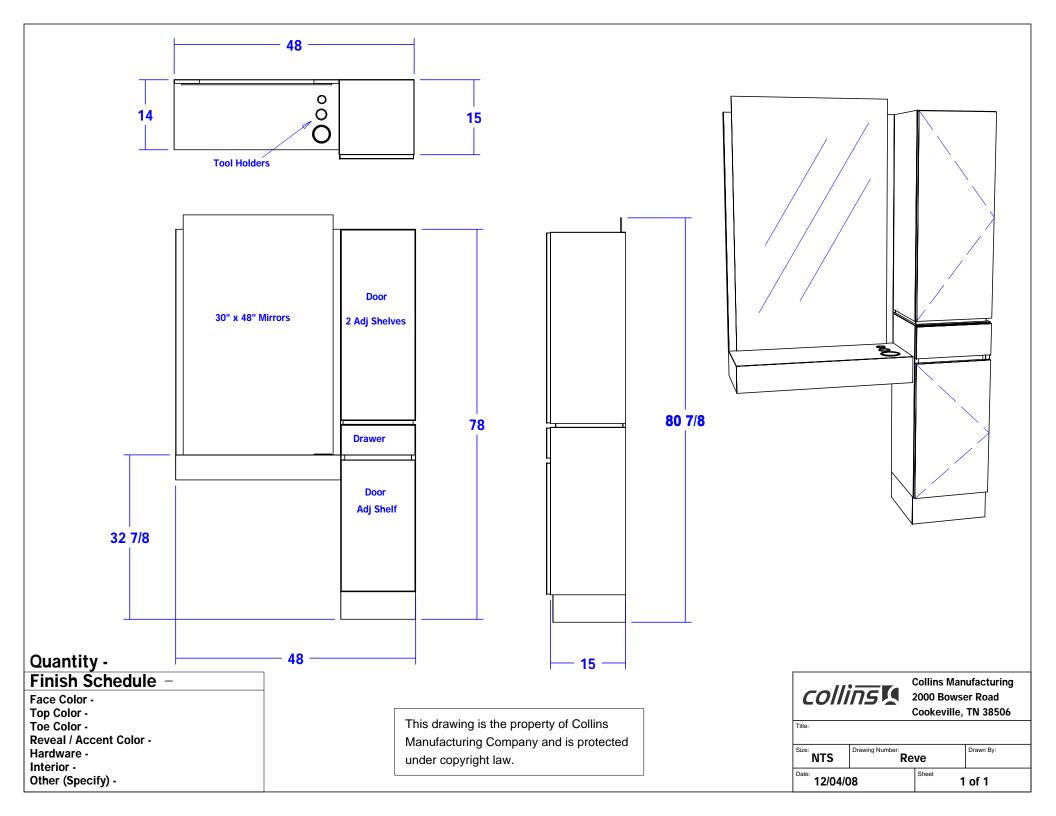

## TECHNICAL INFORMATION

- Measures: 48"W x 16"D x 81"H
- Full extension drawer, ball bearing slides
- Storage cabinet w/ adjustable shelf
- 30" x 48" mirror w/ twin accent panels
- Closed upper storage w/adjustable shelves
- Ledge w/ tool holder
  - Blow dryer
  - Curling iron
  - Flat iron

### SHIPPING INFORMATION

Item generally ships via Freight(Truck) service

- Weight: 494 lbs
- Dimensions: 1 carton 1 skid