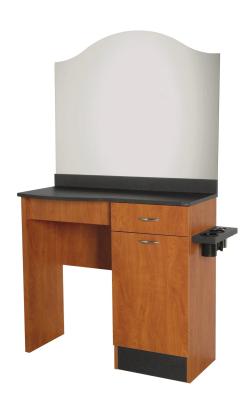

# CAMEO STYLING STATION

SKU:3340-47

This vintage inspired Cameo Styling Station has a beautiful classic style. The gentle curves that add a soft detail, combined with the modern touches make it easily fit into any decor.

## TECHNICAL INFORMATION

- Measures: 47"W x 15"D x 37 1/2"H x 73 1/2"H
- 1 full extension drawer Storage cabinet w/ adjustable shelf
- Side mount tool panel
- Backsplash
- Shaped cameo mirror
- Soft radius pulls
- **Holders** 

  - Blow dryerCurling iron
  - Flat iron