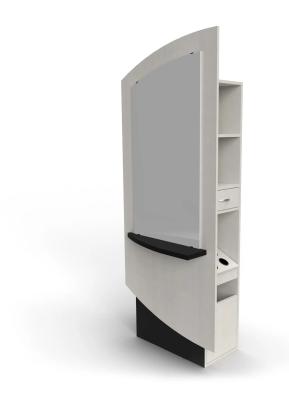

# KLIPS FORMULA PRIVACY STYLING STATION

SKU:3353-36

The Klips Formula is a stylish and modern styling station that will give your salon a unique look, while providing storage for all your styling tools and accessories. Keeping all your styling tools and accessories close, but out of view maintains this sleek style and ensures your design vision will be seen.

# **TECHNICAL INFORMATION**

- Measures: 36"W x 21"D x 87 1/2"H
- Power strip w/ horizontal receptacles
- Door for hiding cord mess
- Full extension drawer, ball bearing slides
- Storage w/ adjustable shelf Coat/cape hook
- Upper shelf
- Tool panel
  - Blow dryer
  - 1" Curling iron
  - o 2" Curling iron
  - Flat iron
  - Clippers
- Duplex electrical outlet
- Power strip