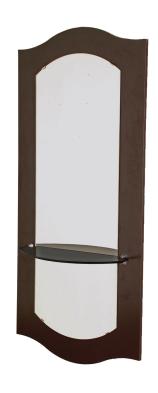

# KEATON WALL-MOUNTED MIRROR

SKU:3356-36

The Keaton Wall-Mounted Mirror offers you a classic European design. The gentle curves and contrasting straight edges make this piece easy to complement any decor.

### TECHNICAL INFORMATION

- Measures: 36"W x 10"D x 80"H
- Wall-mounted mirror panel
- 24" x 68" Mirror
- Smoked-glass ledgeMounts w/ 2 French cleats