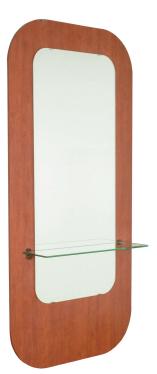

# KRAZE MIRROR

SKU:3381-36

The Kraze Mirror Panel is a stylish and unique Art Deco piece with rounded corners, full length mirror and tempered glass ledge. This unique design features a wide laminated panel and a sturdy lightweight glass shelf used as an elegant ledge to display your favorite items.

# TECHNICAL INFORMATION

- Measures: 36"W x 10"D x 78"H
- Wall-mounted mirror panel
- 24" x 57" Mirror
- 30" x 8" Glass shelve
  Mounts w/ French cleat