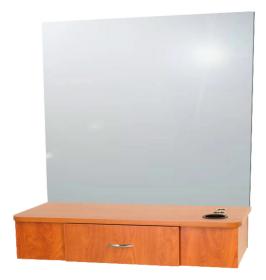

## SKU:3506-36

The Cameo Wall Mounted Styling Station is a staple for your styling needs. This floating styling station has extra counter space and built-in tool holder.

Wall-mounted stations free up your floor space, making the room look bigger.

# **TECHNICAL INFORMATION**

- Measures: 36"W x 15"D x 7"H
- 1 wide full extension drawer
- Soft radius pullsMounts w/ French cleat
- Countertop holders
  - Blow dryer
  - Curling iron
  - Flat iron
- 36" x 36" wall-mounted mirror