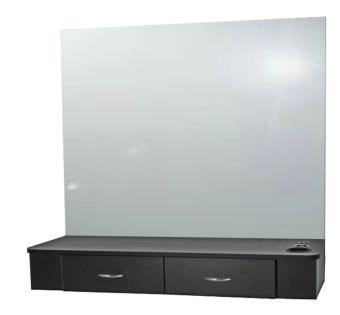

# CAMEO 48" WALL-MOUNTED STYLING STATION

# SKU:3506-48

The Cameo Wall Mounted Styling Station is a staple for your styling needs. This floating styling station has extra counter space and built-in tool holder.

Wall-mounted stations free up your floor space, making the room look bigger.

# TECHNICAL INFORMATION

- Measures: 48"W x 15"D x 7"H
- 2 Full extension drawers
- Soft radiuș pulls
- Mounts w/ French cleat
- Countertop holders
  - Blow dryer
  - o Curling iron
  - Flat iron
- 36" x 48" mirror