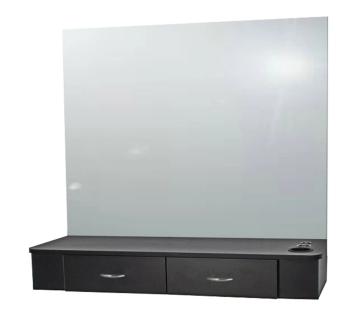

# CAMEO 48" WALL-MOUNTED STYLING STATION

## SKU:3506-48

The Cameo Wall Mounted Styling Station is a staple for your styling needs. This floating styling station has extra counter space and built-in tool holder.

Wall-mounted stations free up your floor space, making the room look bigger.

## TECHNICAL INFORMATION

- Measures: 48"W x 15"D x 7"H
- 2 Full extension drawers
- Soft radius pulls
- Mounts w/ French cleat
- Countertop holders
  - Blow dryer
  - Curling iron
  - Flat iron
- 36" x 48" mirror