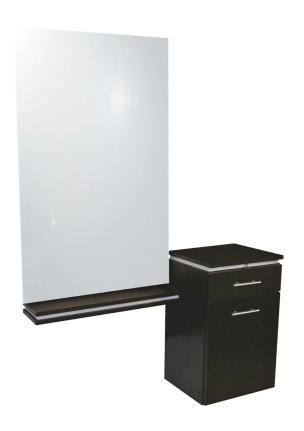

# NEO SHORT 54 STYLING STATION

SKU:4402-54

Celebrate style with the modern Neo Short 54 Styling Station, which offers a clean, streamlined look. The accent inlay along the top of the ledge add a touch of detail, and the inlay at the top of the cabinet doubles as a pull-out breadboard.

This wall-mounted station allows you to have enough storage for all your tools but keeping the floor space clean and clear.

# TECHNICAL INFORMATION

- Measures: 54"W x 16"D x 28"H x 82"H
- Includes wall-mount 36" x 48" mirror
- 36" x 8" ledge